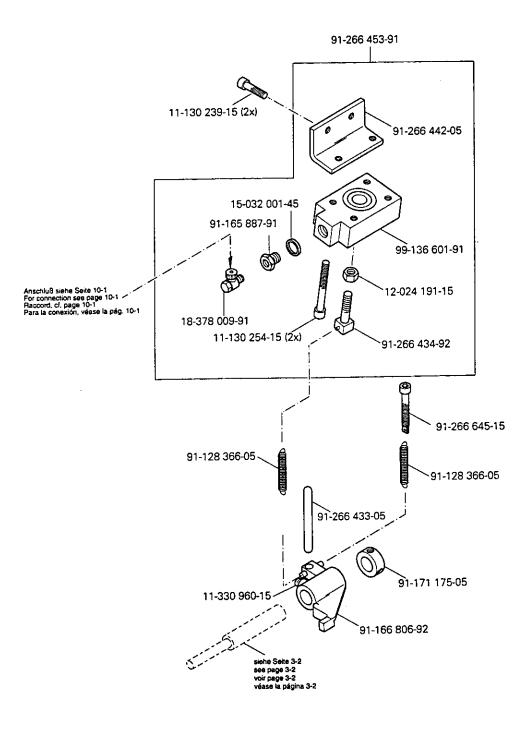

5

PFAFF 1425-900/81 PFAFF 1426-900/81

5 - 1

(die sonstigen Teile wie in Register 3.01 bis 3.04) (for all other parts see Sections 3.01 to 3.04) (les autres pièces comme dans les registres 3.01 à 3.04) (las demás piezas como en los registros 3.01 al 3.04) siehe Kapitel 2 Erläuterung der Schlüsselzeichen see chapter 2 Explanation of key markings voir le chap. 2 Explication des symboles vésse al Cap. 2 Explicaciones de los signos clave PFAFF