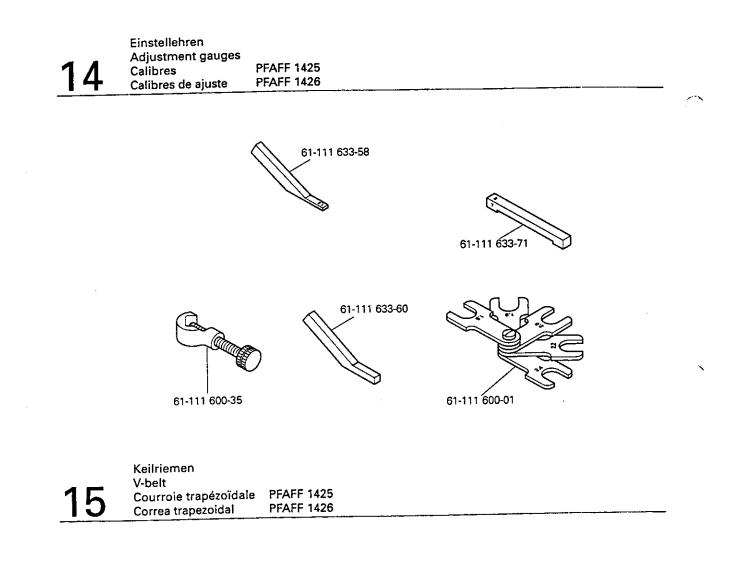

#### PFAFF

...**,** 

· · · ·

.

•••.

| 12    | Teile zur Tischplatte                                                                                                                                   |
|-------|---------------------------------------------------------------------------------------------------------------------------------------------------------|
| 13    | Garnrollenständer                                                                                                                                       |
| 14    | Einstellehren                                                                                                                                           |
| 15    | Keilriemen                                                                                                                                              |
| 16    | Schmiermittel-Übersicht                                                                                                                                 |
| 17    | Index (Teilenummern / Seitenzahlen)                                                                                                                     |
| 18    | Unterklassen-Ausstattung<br>Subclass parts<br>Composition des sous-classes<br>Composición de las subclases                                              |
| 18.01 | Unterklassen-Übersicht (PFAFF 1425) 18 - 1<br>Table of subclasses (PFAFF 1425)<br>Table de sous-classes (PFAFF 1425)<br>Table de subclases (PFAFF 1425) |
| 18.02 | Nähwerkzeuge (PFAFF 1425)                                                                                                                               |