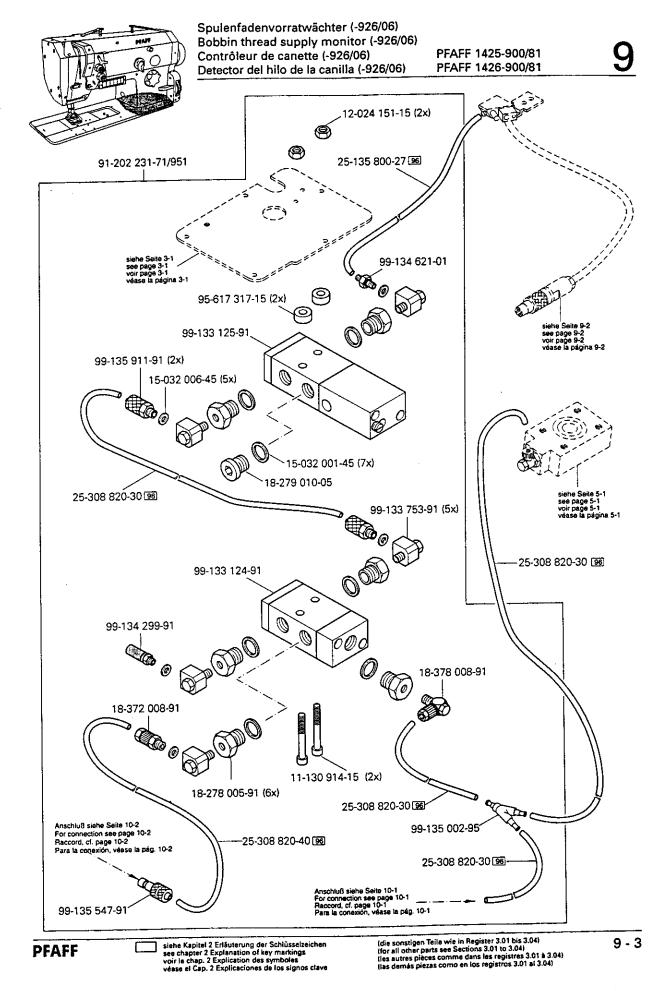

#### PFAFF

-...

.

-----

.

| 5     | Presserfuß-Automatik (-910/04)<br>Automatic presser foot lifter (-910/04)<br>Relève-pied automatique (-910/04)<br>Alzaprensatelas (-910/04) |
|-------|---------------------------------------------------------------------------------------------------------------------------------------------|
| 6     | Verriegelungs-Einrichtung (-911/35)                                                                                                         |
| 7     | Schalteinrichtung (-918/29)                                                                                                                 |
| 8     | Wartungseinheit (-925/03)                                                                                                                   |
| 9     | Spulenfadenvorratwächter (-926/06)                                                                                                          |
| 10    | Pneumatische Ausrüstung                                                                                                                     |
| 11    | Elektrische Ausrüstung<br>Electrical equipment<br>Equipement électrique<br>Equipo eléctrico                                                 |
| 11.01 | Kabelbaum zum Oberteil                                                                                                                      |
| 11.02 | Tastschalter                                                                                                                                |
| 11.03 | Knietaster mit Leitung                                                                                                                      |