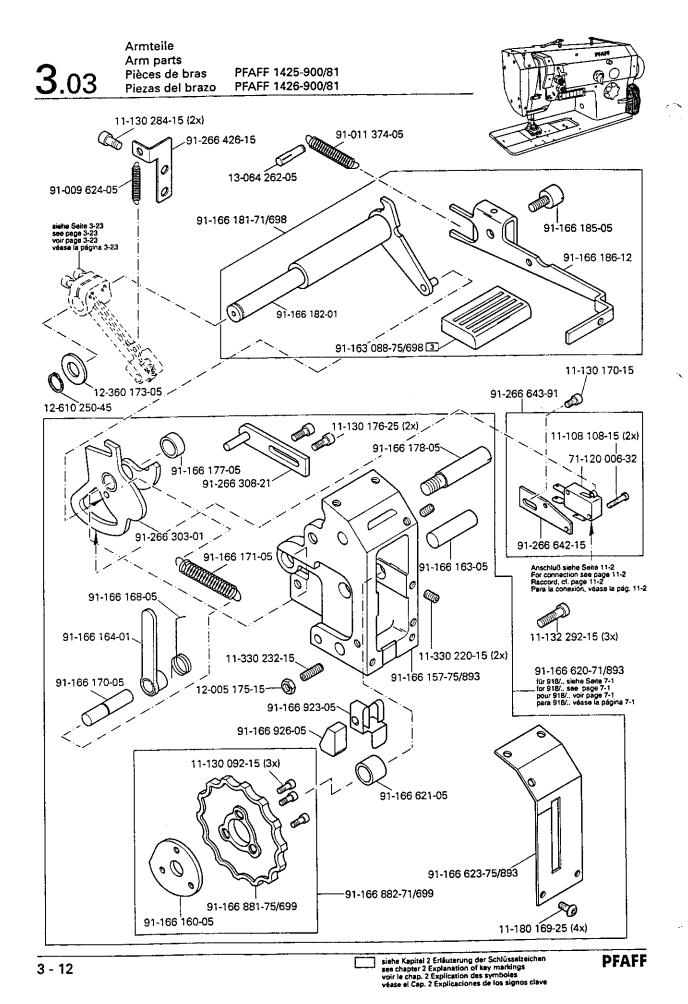

4...

- Alle Teile sind so abgebildet, wie sie in der Maschine funktionsmäßig zusammengehören.
- Gestrichelt dargestellte Teile zeigen angrenzende Teile aus anderen Funktionsgruppen.
- Im oberen Teil der Bildseiten befindet sich eine Gesamtansicht der Maschine.
   Der Einbauort der dargestellten Teile wird durch eine gerasterte Fläche gekennzeichnet.
- Einrahmungen auf den Bildseiten zeigen, aus welchen Einzelteilen sich die Gruppenteile zusammensetzen.
- Die auf den Bildseiten verwendeten Schlüsselzeichen ( ; ; , s usw.) sind im Kapitel "Erläuterungen der Schlüsselzeichen" aufgelistet.
- All parts are illustrated in function groups with the parts which they function together with in the machine.
- Parts illustrated with broken lines are parts from other function groups which border on the illustrated function group.
- The above section of the page of illustrations contains a total view of the machine. The
  place for the installation of the parts pictured here is marked by the grid.
- The framed-in sections on the illustration pages show the individual parts comprising a group.
- Toutes les pièces sont représentées en fonction de leur groupement fonctionnel dans la machine.
- Les pièces hâchurées indiquent les pièces limitrophes de groupes de fonctions différents.
- La partie supérieure des pages de figures comprend une présentation globale de la machine. L'emplacement des pièces représentées est signalé par quadrillages.
- Les parties encadrées sur les pages à illustrations représentent les pièces individuelles formant groupe.
- Todas las piezas están ilustradas tal como aparecen en la máquina para su funcionamiento.
- Las piezas representadas con rayitas muestran piezas colindantes de otros grupos de funciones.
- En la parte superior de las páginas ilustradas se puede ver una vista en conjunto de la máquina. El lugar de montaje de la pieza representada va caracterizada mediante una superficie reticulada.
- Los recuadros en las páginas ilustradas indican las piezas individuales de que se componen los grupos.
- Los signos clave ( , 2; 2; 3 etc.) empleados en las páginas con ilustraciones van listados en el capítulo "Explicaciones de los signos clave".