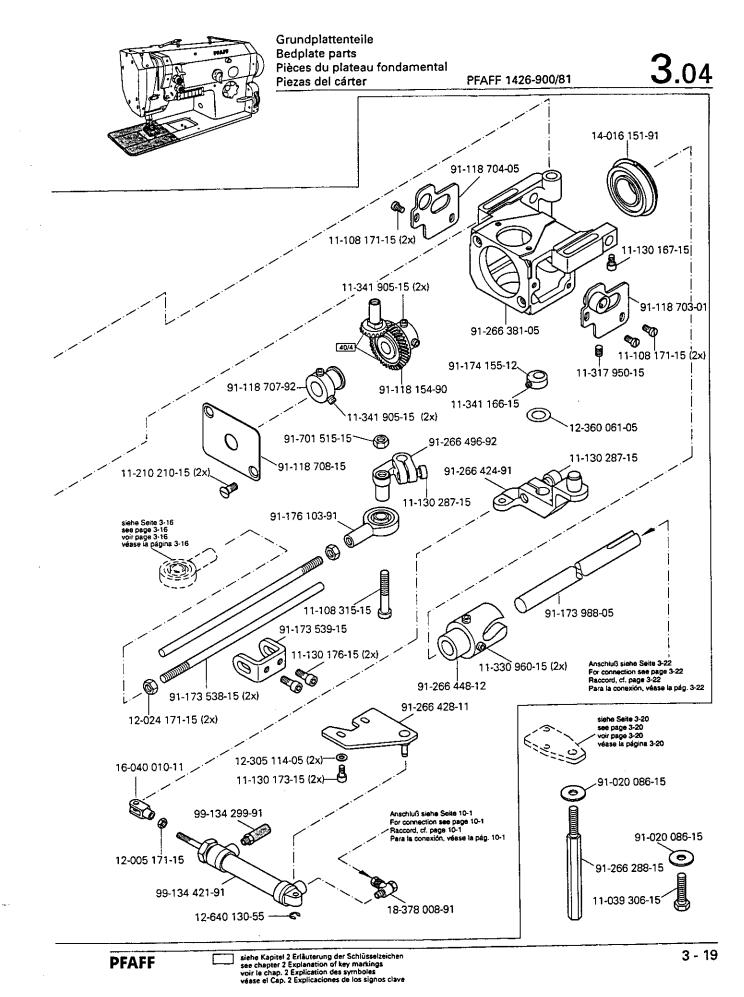

4...

- Alle Teile sind so abgebildet, wie sie in der Maschine funktionsmäßig zusammengehören.
- Gestrichelt dargestellte Teile zeigen angrenzende Teile aus anderen Funktionsgruppen.
- Im oberen Teil der Bildseiten befindet sich eine Gesamtansicht der Maschine.
   Der Einbauort der dargestellten Teile wird durch eine gerasterte Fläche gekennzeichnet.
- Einrahmungen auf den Bildseiten zeigen, aus welchen Einzelteilen sich die Gruppenteile zusammensetzen.
- Die auf den Bildseiten verwendeten Schlüsselzeichen ( ; ; , s usw.) sind im Kapitel "Erläuterungen der Schlüsselzeichen" aufgelistet.
- All parts are illustrated in function groups with the parts which they function together with in the machine.
- Parts illustrated with broken lines are parts from other function groups which border on the illustrated function group.
- The above section of the page of illustrations contains a total view of the machine. The
  place for the installation of the parts pictured here is marked by the grid.
- The framed-in sections on the illustration pages show the individual parts comprising a group.
- Toutes les pièces sont représentées en fonction de leur groupement fonctionnel dans la machine.
- Les pièces hâchurées indiquent les pièces limitrophes de groupes de fonctions différents.
- La partie supérieure des pages de figures comprend une présentation globale de la machine. L'emplacement des pièces représentées est signalé par quadrillages.
- Les parties encadrées sur les pages à illustrations représentent les pièces individuelles formant groupe.
- Todas las piezas están ilustradas tal como aparecen en la máquina para su funcionamiento.
- Las piezas representadas con rayitas muestran piezas colindantes de otros grupos de funciones.
- En la parte superior de las páginas ilustradas se puede ver una vista en conjunto de la máquina. El lugar de montaje de la pieza representada va caracterizada mediante una superficie reticulada.
- Los recuadros en las páginas ilustradas indican las piezas individuales de que se componen los grupos.
- Los signos clave ( , 2; 2; 3 etc.) empleados en las páginas con ilustraciones van listados en el capítulo "Explicaciones de los signos clave".