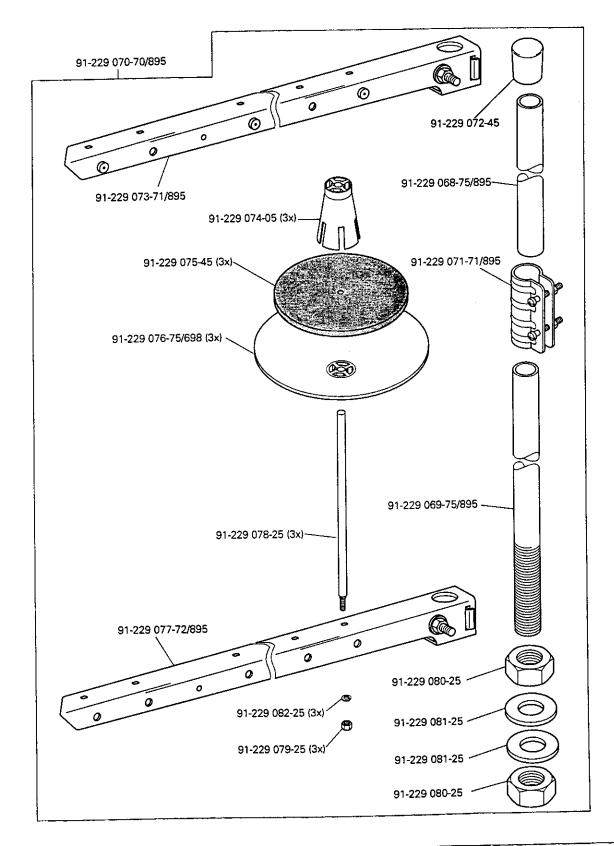

#### PFAFF

...**,** 

· · · ·

.

•••.

| 12    | Teile zur Tischplatte                                                                                                                                   |
|-------|---------------------------------------------------------------------------------------------------------------------------------------------------------|
| 13    | Garnrollenständer                                                                                                                                       |
| 14    | Einstellehren                                                                                                                                           |
| 15    | Keilriemen                                                                                                                                              |
| 16    | Schmiermittel-Übersicht                                                                                                                                 |
| 17    | Index (Teilenummern / Seitenzahlen)                                                                                                                     |
| 18    | Unterklassen-Ausstattung<br>Subclass parts<br>Composition des sous-classes<br>Composición de las subclases                                              |
| 18.01 | Unterklassen-Übersicht (PFAFF 1425) 18 - 1<br>Table of subclasses (PFAFF 1425)<br>Table de sous-classes (PFAFF 1425)<br>Table de subclases (PFAFF 1425) |
| 18.02 | Nähwerkzeuge (PFAFF 1425)                                                                                                                               |