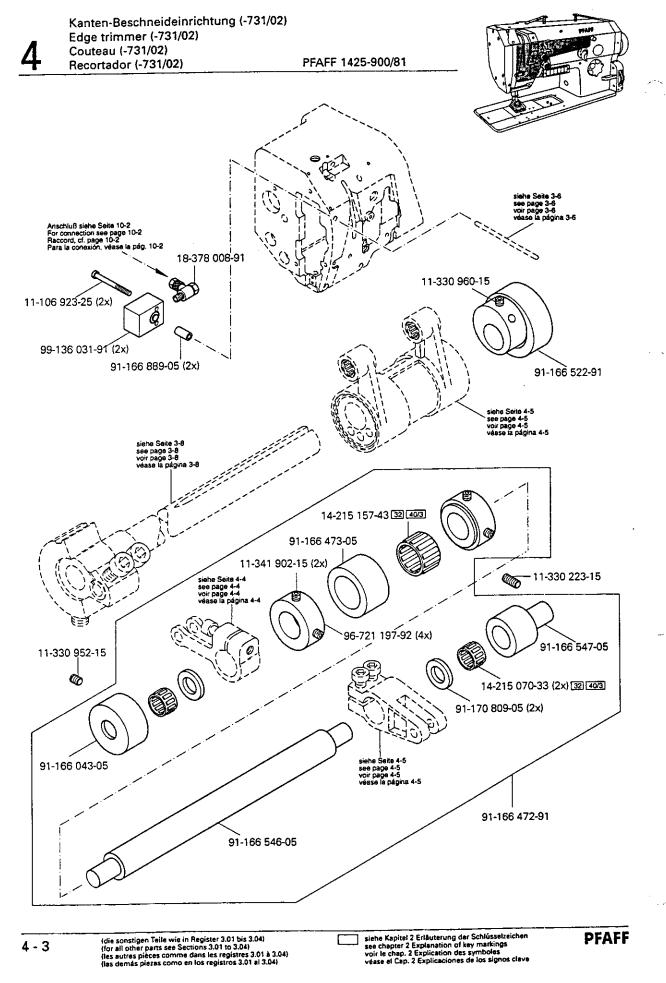

Kanten-Beschneideinrichtung (-731/02) Edge trimmer (-731/02) Couteau (-731/02) Recortador (-731/02)

PFAFF 1425-900/81

Presserfuß-Automatik (-910/04) Automatic presser foot lifter (-910/04) Relève-pied automatique (-910/04) Alzaprensatelas (-910/04)