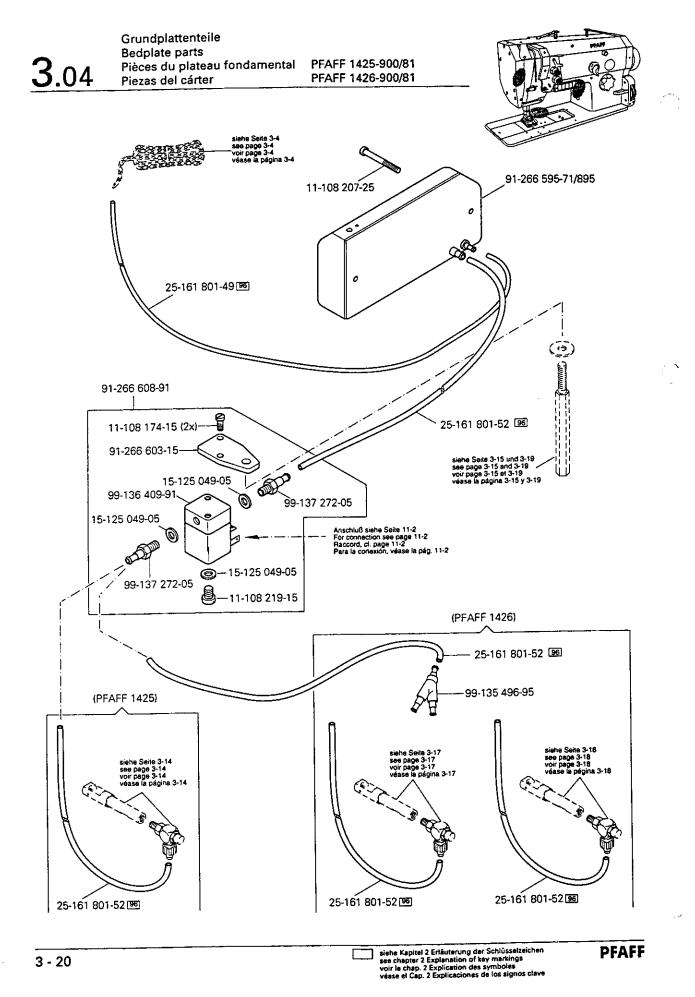

4...

- Alle Teile sind so abgebildet, wie sie in der Maschine funktionsmäßig zusammengehören.
- Gestrichelt dargestellte Teile zeigen angrenzende Teile aus anderen Funktionsgruppen.
- Im oberen Teil der Bildseiten befindet sich eine Gesamtansicht der Maschine.
   Der Einbauort der dargestellten Teile wird durch eine gerasterte Fläche gekennzeichnet.
- Einrahmungen auf den Bildseiten zeigen, aus welchen Einzelteilen sich die Gruppenteile zusammensetzen.
- Die auf den Bildseiten verwendeten Schlüsselzeichen ( ; ; , s usw.) sind im Kapitel "Erläuterungen der Schlüsselzeichen" aufgelistet.
- All parts are illustrated in function groups with the parts which they function together with in the machine.
- Parts illustrated with broken lines are parts from other function groups which border on the illustrated function group.
- The above section of the page of illustrations contains a total view of the machine. The
  place for the installation of the parts pictured here is marked by the grid.
- The framed-in sections on the illustration pages show the individual parts comprising a group.
- Toutes les pièces sont représentées en fonction de leur groupement fonctionnel dans la machine.
- Les pièces hâchurées indiquent les pièces limitrophes de groupes de fonctions différents.
- La partie supérieure des pages de figures comprend une présentation globale de la machine. L'emplacement des pièces représentées est signalé par quadrillages.
- Les parties encadrées sur les pages à illustrations représentent les pièces individuelles formant groupe.
- Todas las piezas están ilustradas tal como aparecen en la máquina para su funcionamiento.
- Las piezas representadas con rayitas muestran piezas colindantes de otros grupos de funciones.
- En la parte superior de las páginas ilustradas se puede ver una vista en conjunto de la máquina. El lugar de montaje de la pieza representada va caracterizada mediante una superficie reticulada.
- Los recuadros en las páginas ilustradas indican las piezas individuales de que se componen los grupos.
- Los signos clave ( , 2; 2; 3 etc.) empleados en las páginas con ilustraciones van listados en el capítulo "Explicaciones de los signos clave".