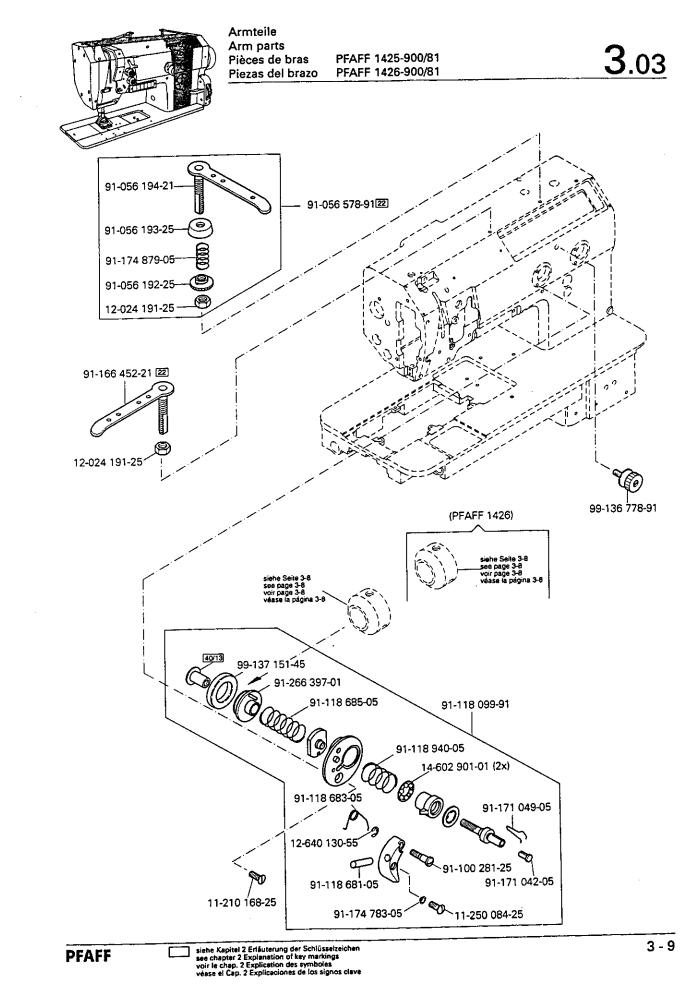

rosor del vivo                                                                                                                                                                                                                   |

81/3 Verwendung je nach Bedarf. To be used as required. Utilisation en fonction des besoins. Utilización, según sea necesario.

95/8

X-Werte bei Bestellung angeben Please state x-values on order. Indiquer les valeurs 'x' à la commande. Indiquese en los pedidos los valores 'x'.



Länge angeben. State length. Préciser longueur. Indiquese la largura.













3.02





PFAFF siehe Kapitel 2 Erläuterung der Schlüsselzeichen see chapter 2 Explanation of kay markings voir 1e chap. 2 Explication des symboles véase el Cap. 2 Explicaciones de los signos clave 3 - 7













PFAFF

siehe Kapitel 2 Erläuterung der Schlüsselzeichen see chapter 2 Explanation of key markings voir le Chap. 2 Explication des symboles véase el Cap. 2 Explicaciones de los signos clave











From the library of: Superior Sewing Machine & Supply LLC























Kanten-Beschneideinrichtung (-731/02) Edge trimmer (-731/02) Couteau (-731/02) Recortador (-731/02)

PFAFF 1425-900/81







Presserfuß-Automatik (-910/04) Automatic presser foot lifter (-910/04) Relève-pied automatique (-910/04) Alzaprensatelas (-910/04)

5

PFAFF 1425-900/81 PFAFF 1426-900/81





5 - 1

(die sonstigen Teile wie in Register 3.01 bis 3.04) (for all other parts see Sections 3.01 to 3.04) (les autres pièces comme dans les registres 3.01 à 3.04) (las demás piezas como en los registros 3.0