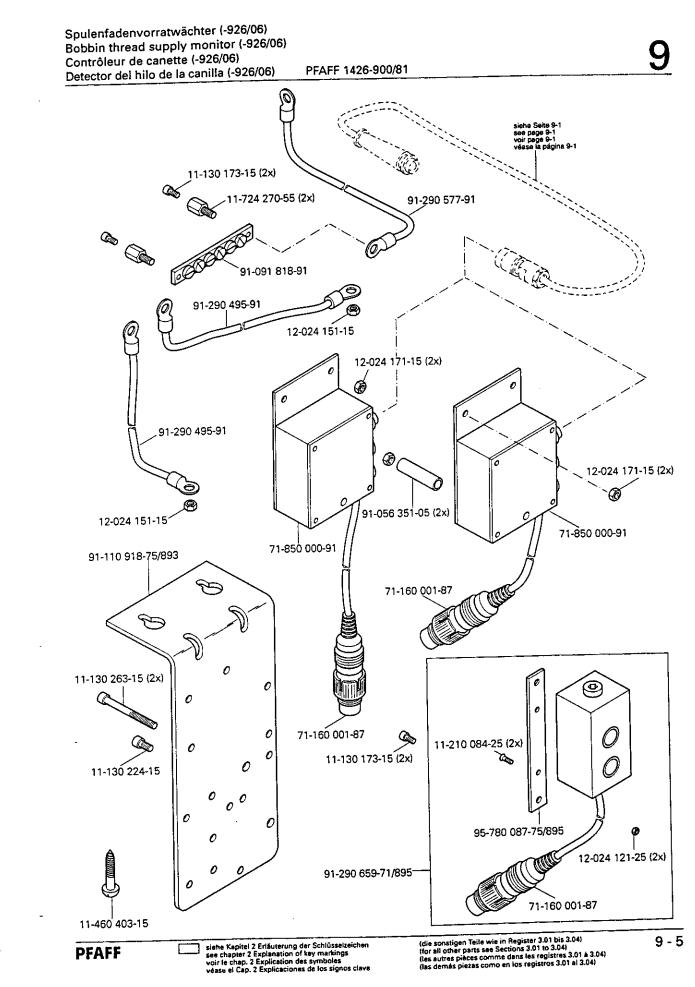

#### PFAFF

-...

.

-----

.

| 5     | Presserfuß-Automatik (-910/04)<br>Automatic presser foot lifter (-910/04)<br>Relève-pied automatique (-910/04)<br>Alzaprensatelas (-910/04) |
|-------|---------------------------------------------------------------------------------------------------------------------------------------------|
| 6     | Verriegelungs-Einrichtung (-911/35)                                                                                                         |
| 7     | Schalteinrichtung (-918/29)                                                                                                                 |
| 8     | Wartungseinheit (-925/03)                                                                                                                   |
| 9     | Spulenfadenvorratwächter (-926/06)                                                                                                          |
| 10    | Pneumatische Ausrüstung                                                                                                                     |
| 11    | Elektrische Ausrüstung<br>Electrical equipment<br>Equipement électrique<br>Equipo eléctrico                                                 |
| 11.01 | Kabelbaum zum Oberteil                                                                                                                      |
| 11.02 | Tastschalter                                                                                                                                |
| 11.03 | Knietaster mit Leitung                                                                                                                      |