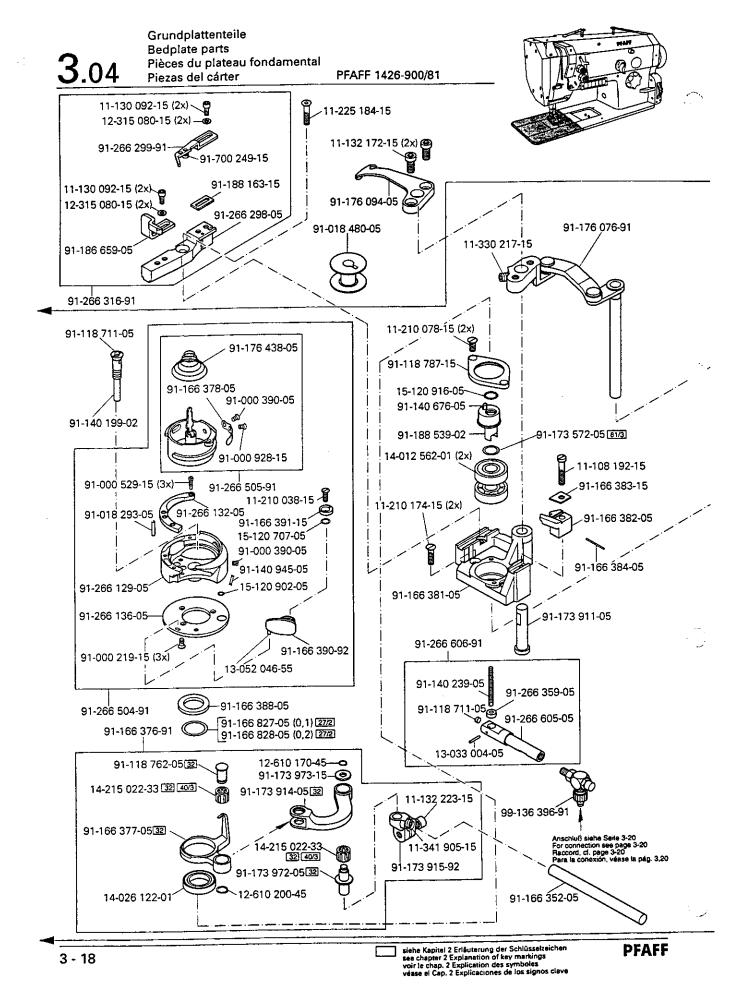

4...

- Alle Teile sind so abgebildet, wie sie in der Maschine funktionsmäßig zusammengehören.
- Gestrichelt dargestellte Teile zeigen angrenzende Teile aus anderen Funktionsgruppen.
- Im oberen Teil der Bildseiten befindet sich eine Gesamtansicht der Maschine.
   Der Einbauort der dargestellten Teile wird durch eine gerasterte Fläche gekennzeichnet.
- Einrahmungen auf den Bildseiten zeigen, aus welchen Einzelteilen sich die Gruppenteile zusammensetzen.
- Die auf den Bildseiten verwendeten Schlüsselzeichen ( ; ; , s usw.) sind im Kapitel "Erläuterungen der Schlüsselzeichen" aufgelistet.
- All parts are illustrated in function groups with the parts which they function together with in the machine.
- Parts illustrated with broken lines are parts from other function groups which border on the illustrated function group.
- The above section of the page of illustrations contains a total view of the machine. The
  place for the installation of the parts pictured here is marked by the grid.
- The framed-in sections on the illustration pages show the individual parts comprising a group.
- Toutes les pièces sont représentées en fonction de leur groupement fonctionnel dans la machine.
- Les pièces hâchurées indiquent les pièces limitrophes de groupes de fonctions différents.
- La partie supérieure des pages de figures comprend une présentation globale de la machine. L'emplacement des pièces représentées est signalé par quadrillages.
- Les parties encadrées sur les pages à illustrations représentent les pièces individuelles formant groupe.
- Todas las piezas están ilustradas tal como aparecen en la máquina para su funcionamiento.
- Las piezas representadas con rayitas muestran piezas colindantes de otros grupos de funciones.
- En la parte superior de las páginas ilustradas se puede ver una vista en conjunto de la máquina. El lugar de montaje de la pieza representada va caracterizada mediante una superficie reticulada.
- Los recuadros en las páginas ilustradas indican las piezas individuales de que se componen los grupos.
- Los signos clave ( , 2; 2; 3 etc.) empleados en las páginas con ilustraciones van listados en el capítulo "Explicaciones de los signos clave".