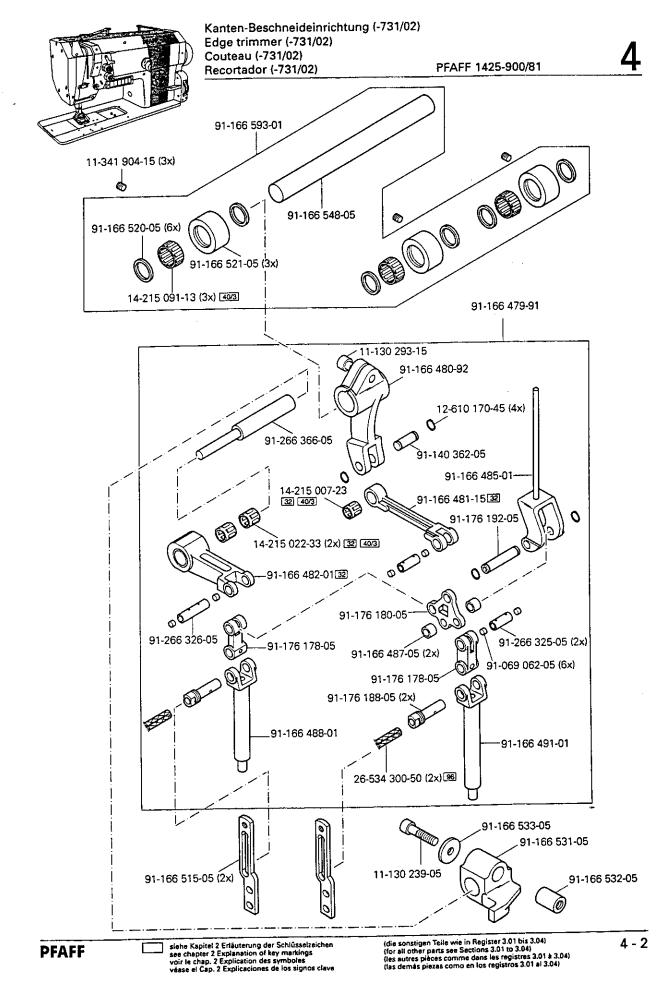

G.M. PFAFF AG Postfach 3020 D-67653 Kaiserslautern

Redaktion/Illustration Verlag Technische Dokumentation Postfach 1106 D-77901 Lahr

|      |                                                                                                                                    | Page<br>Page<br>Página |
|------|------------------------------------------------------------------------------------------------------------------------------------|------------------------|
| 0    | Wichtiger Hinweis<br>Important note<br>Avis important<br>Observación importante                                                    |                        |
| 1    | Vorwort<br>Foreword<br>Avant-propos<br>Notas preliminares                                                                          |                        |
| 2    | Erläuterungen der Schlüsselzeichen<br>Explanation of key markings<br>Explication des symboles<br>Explicaciones de los signos clave | 2 - 1                  |
| 3    | Basismaschine<br>Basic machine<br>Machine de base<br>Máquina básicas                                                               |                        |
| 3.01 | Gehäuseteile<br>Housing sections<br>Parties du corps<br>Piezas del cárter                                                          | 3 - 1                  |
| 3.02 | Kopfteile<br>Needle head parts<br>Pièces de tête<br>Piezas de la cabeza                                                            | 3 - 2                  |
| 3.03 | Armteile<br>Arm parts<br>Pièces de bras<br>Piezas del brazo                                                                        | 3 - 8                  |
| 3.04 | Grundplattenteile<br>Bedplate parts<br>Pièces du plateau fondamental<br>Piezas del cárter                                          | 3 - 13                 |
| 4    | Kanten-Beschneideinrichtung (-731/02)<br>Edge trimmer (-731/02)<br>Couteau (-731/02)<br>Recortador (-731/02)                       | 4 - 1                  |