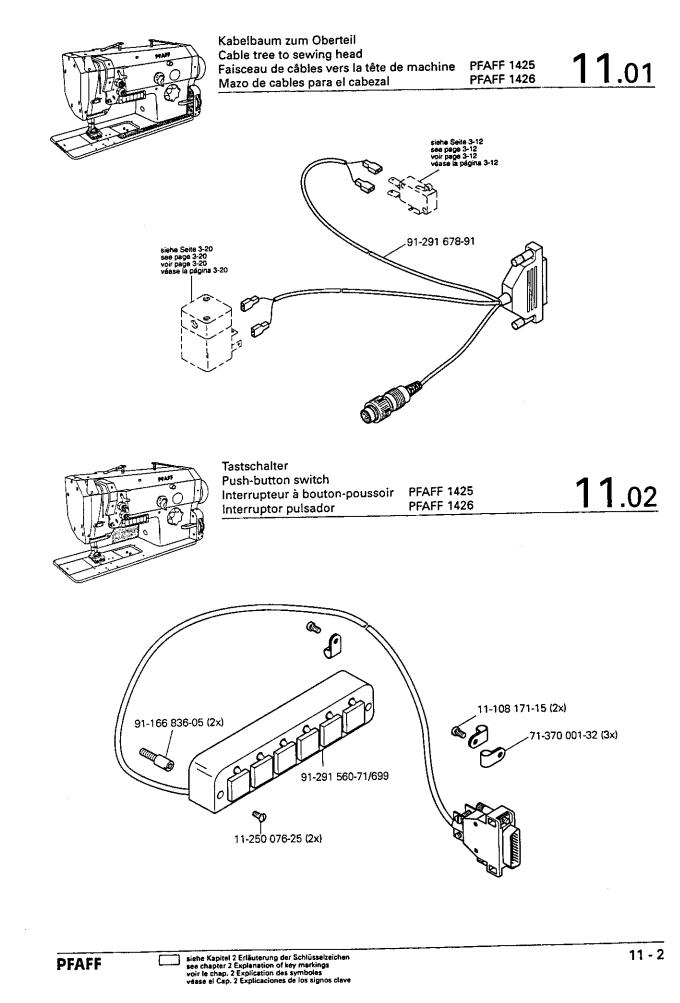

#### PFAFF

-...

.

-----

.

| 5     | Presserfuß-Automatik (-910/04)<br>Automatic presser foot lifter (-910/04)<br>Relève-pied automatique (-910/04)<br>Alzaprensatelas (-910/04) |
|-------|---------------------------------------------------------------------------------------------------------------------------------------------|
| 6     | Verriegelungs-Einrichtung (-911/35)                                                                                                         |
| 7     | Schalteinrichtung (-918/29)                                                                                                                 |
| 8     | Wartungseinheit (-925/03)                                                                                                                   |
| 9     | Spulenfadenvorratwächter (-926/06)                                                                                                          |
| 10    | Pneumatische Ausrüstung                                                                                                                     |
| 11    | Elektrische Ausrüstung<br>Electrical equipment<br>Equipement électrique<br>Equipo eléctrico                                                 |
| 11.01 | Kabelbaum zum Oberteil                                                                                                                      |
| 11.02 | Tastschalter                                                                                                                                |
| 11.03 | Knietaster mit Leitung                                                                                                                      |