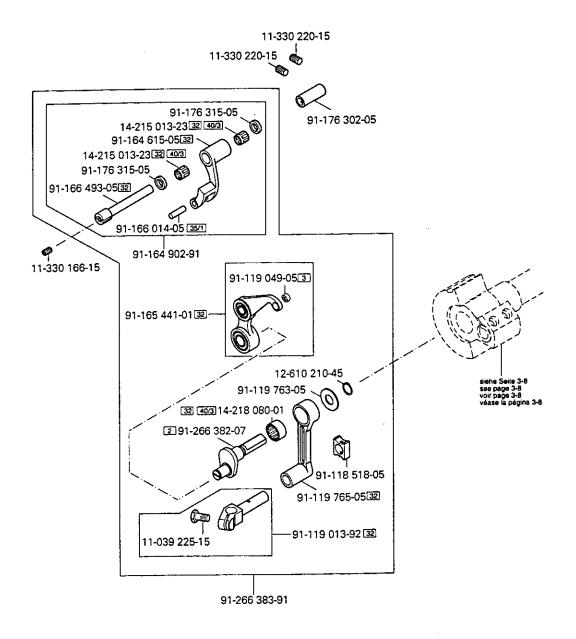

Länge angeben. State length. Préciser longueur. Indiquese la largura.

3.02

PFAFF siehe Kapitel 2 Erläuterung der Schlüsselzeichen see chapter 2 Explanation of kay markings voir 1e chap. 2 Explication des symboles véase el Cap. 2 Explicaciones de los signos clave 3 - 7