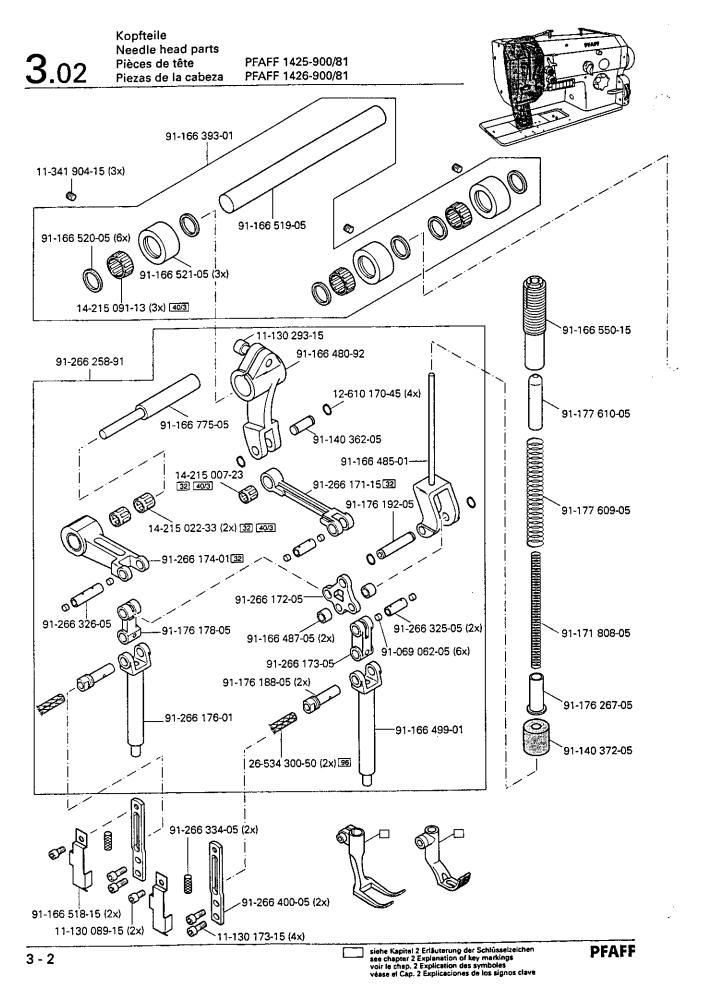

4...

- Alle Teile sind so abgebildet, wie sie in der Maschine funktionsmäßig zusammengehören.
- Gestrichelt dargestellte Teile zeigen angrenzende Teile aus anderen Funktionsgruppen.
- Im oberen Teil der Bildseiten befindet sich eine Gesamtansicht der Maschine.
   Der Einbauort der dargestellten Teile wird durch eine gerasterte Fläche gekennzeichnet.
- Einrahmungen auf den Bildseiten zeigen, aus welchen Einzelteilen sich die Gruppenteile zusammensetzen.
- Die auf den Bildseiten verwendeten Schlüsselzeichen ( ; ; , s usw.) sind im Kapitel "Erläuterungen der Schlüsselzeichen" aufgelistet.
- All parts are illustrated in function groups with the parts which they function together with in the machine.
- Parts illustrated with broken lines are parts from other function groups which border on the illustrated function group.
- The above section of the page of illustrations contains a total view of the machine. The
  place for the installation of the parts pictured here is marked by the grid.
- The framed-in sections on the illustration pages show the individual parts comprising a group.
- Toutes les pièces sont représentées en fonction de leur groupement fonctionnel dans la machine.
- Les pièces hâchurées indiquent les pièces limitrophes de groupes de fonctions différents.
- La partie supérieure des pages de figures comprend une présentation globale de la machine. L'emplacement des pièces représentées est signalé par quadrillages.
- Les parties encadrées sur les pages à illustrations représentent les pièces individuelles formant groupe.
- Todas las piezas están ilustradas tal como aparecen en la máquina para su funcionamiento.
- Las piezas representadas con rayitas muestran piezas colindantes de otros grupos de funciones.
- En la parte superior de las páginas ilustradas se puede ver una vista en conjunto de la máquina. El lugar de montaje de la pieza representada va caracterizada mediante una superficie reticulada.
- Los recuadros en las páginas ilustradas indican las piezas individuales de que se componen los grupos.
- Los signos clave ( , 2; 2; 3 etc.) empleados en las páginas con ilustraciones van listados en el capítulo "Explicaciones de los signos clave".

Länge angeben. State length. Préciser longueur. Indiquese la largura.

3.02

PFAFF siehe Kapitel 2 Erläuterung der Schlüsselzeichen see chapter 2 Explanation of kay markings voir 1e chap. 2 Explication des symboles véase el Cap. 2 Explicaciones de los signos clave 3 - 7