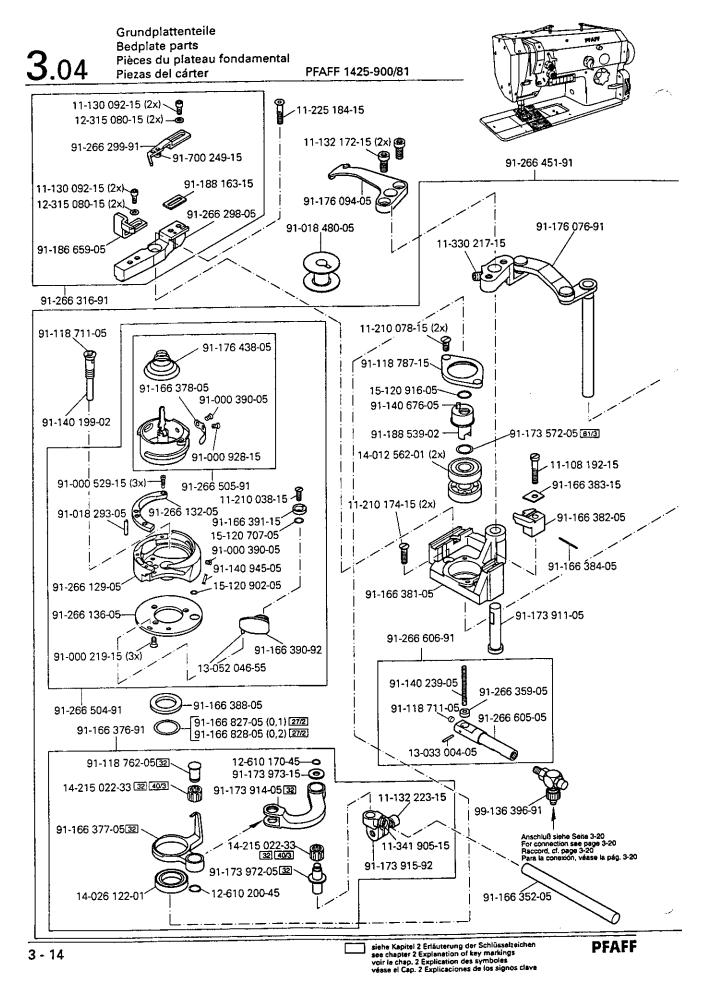

4...

- Alle Teile sind so abgebildet, wie sie in der Maschine funktionsmäßig zusammengehören.
- Gestrichelt dargestellte Teile zeigen angrenzende Teile aus anderen Funktionsgruppen.
- Im oberen Teil der Bildseiten befindet sich eine Gesamtansicht der Maschine.
   Der Einbauort der dargestellten Teile wird durch eine gerasterte Fläche gekennzeichnet.
- Einrahmungen auf den Bildseiten zeigen, aus welchen Einzelteilen sich die Gruppenteile zusammensetzen.
- Die auf den Bildseiten verwendeten Schlüsselzeichen ( ; ; , s usw.) sind im Kapitel "Erläuterungen der Schlüsselzeichen" aufgelistet.
- All parts are illustrated in function groups with the parts which they function together with in the machine.
- Parts illustrated with broken lines are parts from other function groups which border on the illustrated function group.
- The above section of the page of illustrations contains a total view of the machine. The
  place for the installation of the parts pictured here is marked by the grid.
- The framed-in sections on the illustration pages show the individual parts comprising a group.
- Toutes les pièces sont représentées en fonction de leur groupement fonctionnel dans la machine.
- Les pièces hâchurées indiquent les pièces limitrophes de groupes de fonctions différents.
- La partie supérieure des pages de figures comprend une présentation globale de la machine. L'emplacement des pièces représentées est signalé par quadrillages.
- Les parties encadrées sur les pages à illustrations représentent les pièces individuelles formant groupe.
- Todas las piezas están ilustradas tal como aparecen en la máquina para su funcionamiento.
- Las piezas representadas con rayitas muestran piezas colindantes de otros grupos de funciones.
- En la parte superior de las páginas ilustradas se puede ver una vista en conjunto de la máquina. El lugar de montaje de la pieza representada va caracterizada mediante una superficie reticulada.
- Los recuadros en las páginas ilustradas indican las piezas individuales de que se componen los grupos.
- Los signos clave ( , 2; 2; 3 etc.) empleados en las páginas con ilustraciones van listados en el capítulo "Explicaciones de los signos clave".