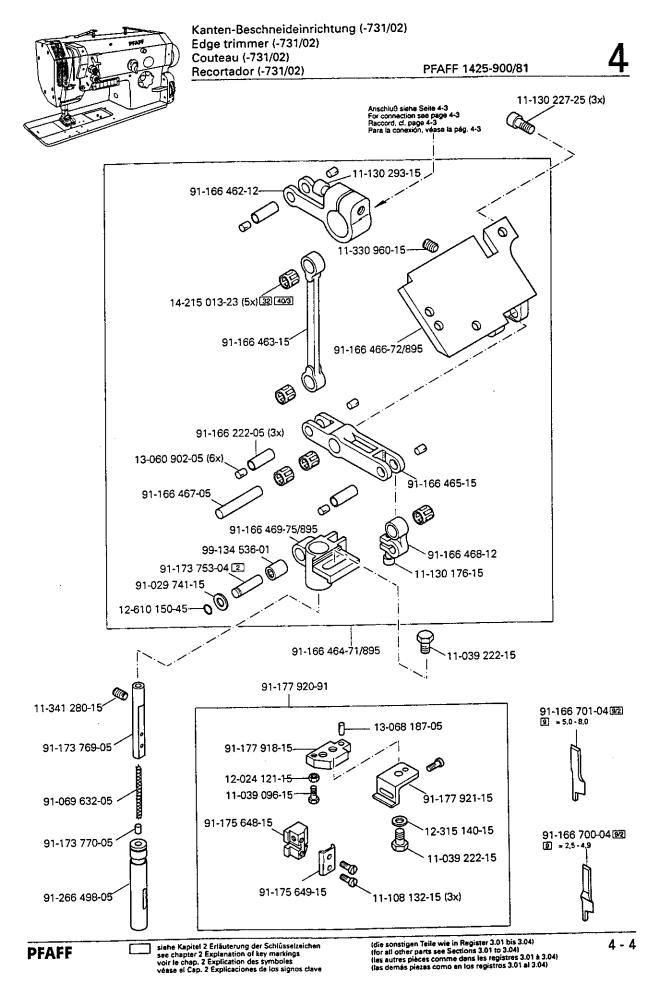

Kanten-Beschneideinrichtung (-731/02) Edge trimmer (-731/02) Couteau (-731/02) Recortador (-731/02)

PFAFF 1425-900/81

Presserfuß-Automatik (-910/04) Automatic presser foot lifter (-910/04) Relève-pied automatique (-910/04) Alzaprensatelas (-910/04)