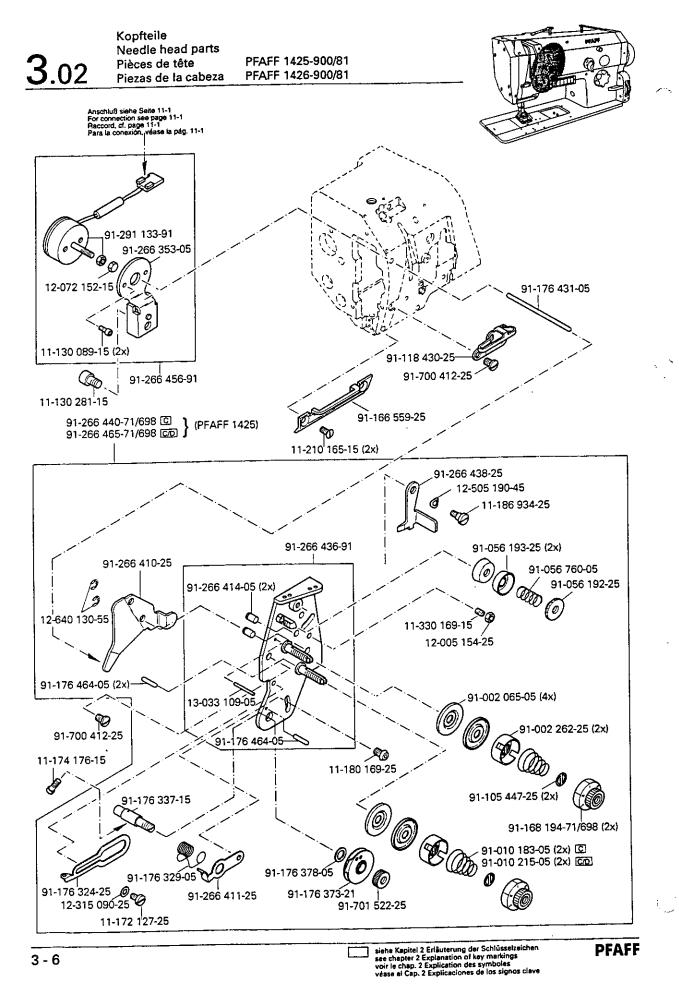

Länge angeben. State length. Préciser longueur. Indiquese la largura.

3.02

PFAFF siehe Kapitel 2 Erläuterung der Schlüsselzeichen see chapter 2 Explanation of kay markings voir 1e chap. 2 Explication des symboles véase el Cap. 2 Explicaciones de los signos clave 3 - 7