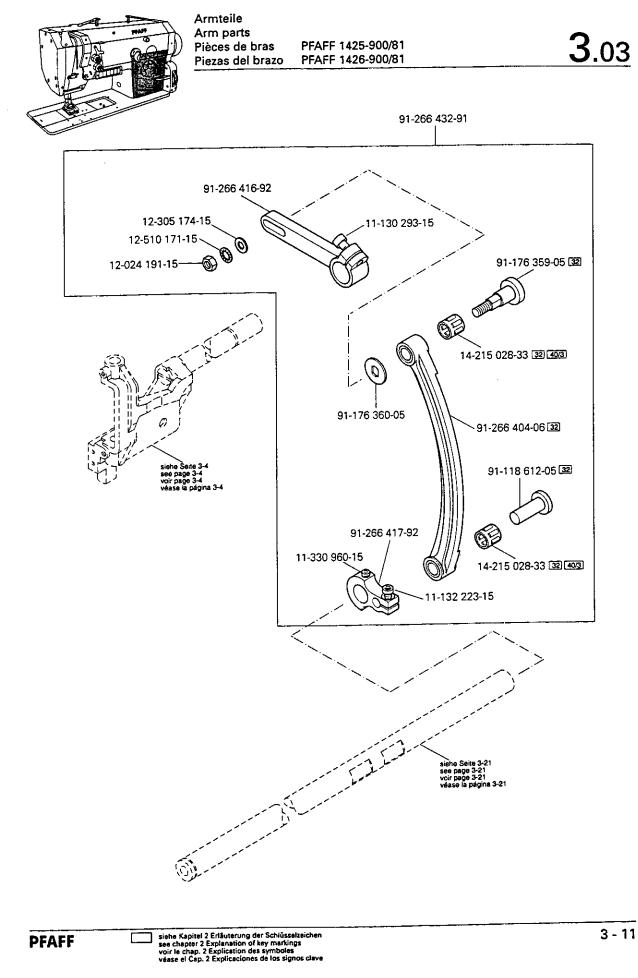

4...

- Alle Teile sind so abgebildet, wie sie in der Maschine funktionsmäßig zusammengehören.
- Gestrichelt dargestellte Teile zeigen angrenzende Teile aus anderen Funktionsgruppen.
- Im oberen Teil der Bildseiten befindet sich eine Gesamtansicht der Maschine.
   Der Einbauort der dargestellten Teile wird durch eine gerasterte Fläche gekennzeichnet.
- Einrahmungen auf den Bildseiten zeigen, aus welchen Einzelteilen sich die Gruppenteile zusammensetzen.
- Die auf den Bildseiten verwendeten Schlüsselzeichen ( ; ; , s usw.) sind im Kapitel "Erläuterungen der Schlüsselzeichen" aufgelistet.
- All parts are illustrated in function groups with the parts which they function together with in the machine.
- Parts illustrated with broken lines are parts from other function groups which border on the illustrated function group.
- The above section of the page of illustrations contains a total view of the machine. The
  place for the installation of the parts pictured here is marked by the grid.
- The framed-in sections on the illustration pages show the individual parts comprising a group.
- Toutes les pièces sont représentées en fonction de leur groupement fonctionnel dans la machine.
- Les pièces hâchurées indiquent les pièces limitrophes de groupes de fonctions différents.
- La partie supérieure des pages de figures comprend une présentation globale de la machine. L'emplacement des pièces représentées est signalé par quadrillages.
- Les parties encadrées sur les pages à illustrations représentent les pièces individuelles formant groupe.
- Todas las piezas están ilustradas tal como aparecen en la máquina para su funcionamiento.
- Las piezas representadas con rayitas muestran piezas colindantes de otros grupos de funciones.
- En la parte superior de las páginas ilustradas se puede ver una vista en conjunto de la máquina. El lugar de montaje de la pieza representada va caracterizada mediante una superficie reticulada.
- Los recuadros en las páginas ilustradas indican las piezas individuales de que se componen los grupos.
- Los signos clave ( , 2; 2; 3 etc.) empleados en las páginas con ilustraciones van listados en el capítulo "Explicaciones de los signos clave".