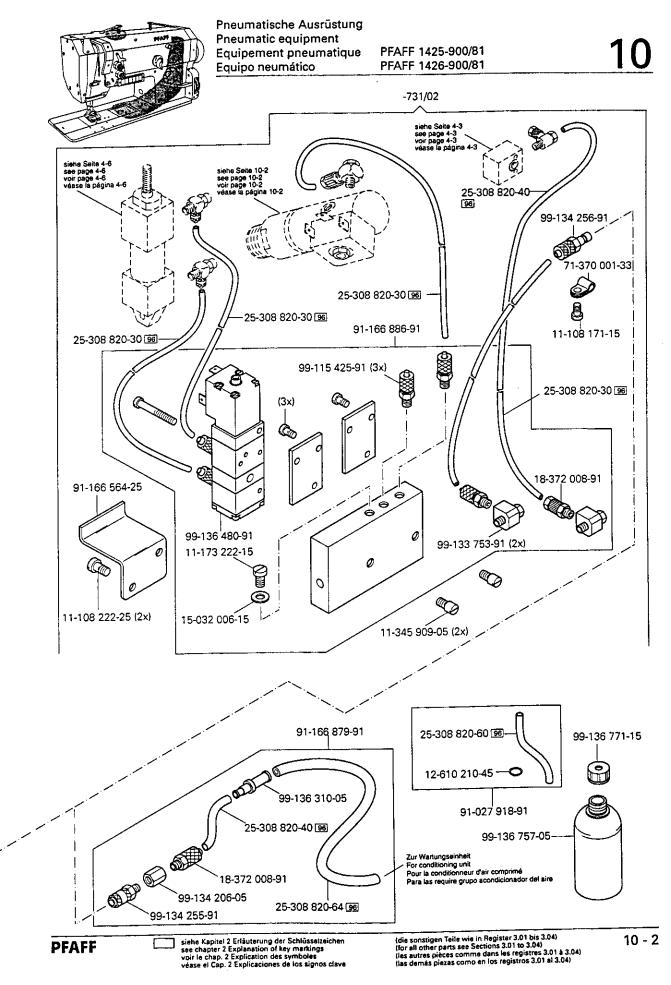

#### PFAFF

-...

.

-----

.

| 5     | Presserfuß-Automatik (-910/04)<br>Automatic presser foot lifter (-910/04)<br>Relève-pied automatique (-910/04)<br>Alzaprensatelas (-910/04) |
|-------|---------------------------------------------------------------------------------------------------------------------------------------------|
| 6     | Verriegelungs-Einrichtung (-911/35)                                                                                                         |
| 7     | Schalteinrichtung (-918/29)                                                                                                                 |
| 8     | Wartungseinheit (-925/03)                                                                                                                   |
| 9     | Spulenfadenvorratwächter (-926/06)                                                                                                          |
| 10    | Pneumatische Ausrüstung                                                                                                                     |
| 11    | Elektrische Ausrüstung<br>Electrical equipment<br>Equipement électrique<br>Equipo eléctrico                                                 |
| 11.01 | Kabelbaum zum Oberteil                                                                                                                      |
| 11.02 | Tastschalter                                                                                                                                |
| 11.03 | Knietaster mit Leitung                                                                                                                      |