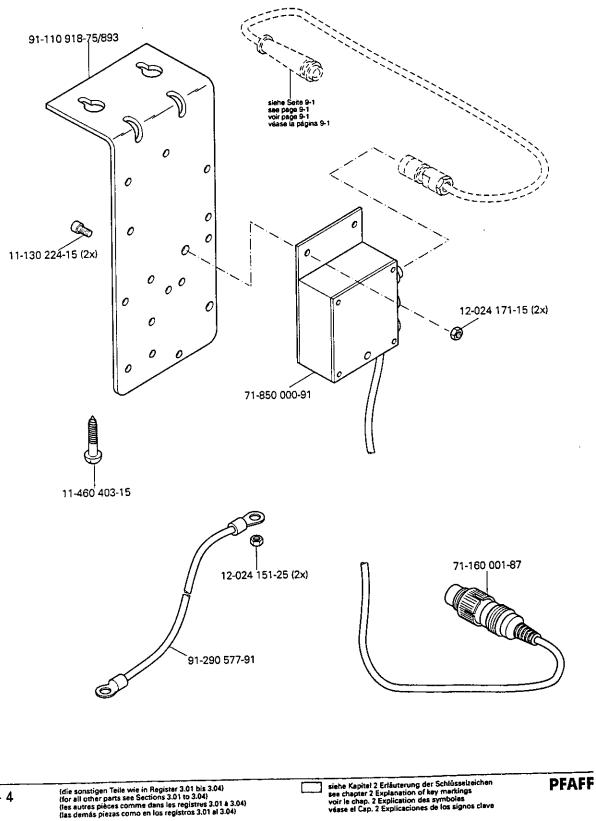

#### PFAFF

-...

.

-----

.

| 5     | Presserfuß-Automatik (-910/04)<br>Automatic presser foot lifter (-910/04)<br>Relève-pied automatique (-910/04)<br>Alzaprensatelas (-910/04) |
|-------|---------------------------------------------------------------------------------------------------------------------------------------------|
| 6     | Verriegelungs-Einrichtung (-911/35)                                                                                                         |
| 7     | Schalteinrichtung (-918/29)                                                                                                                 |
| 8     | Wartungseinheit (-925/03)                                                                                                                   |
| 9     | Spulenfadenvorratwächter (-926/06)                                                                                                          |
| 10    | Pneumatische Ausrüstung                                                                                                                     |
| 11    | Elektrische Ausrüstung<br>Electrical equipment<br>Equipement électrique<br>Equipo eléctrico                                                 |
| 11.01 | Kabelbaum zum Oberteil                                                                                                                      |
| 11.02 | Tastschalter                                                                                                                                |
| 11.03 | Knietaster mit Leitung                                                                                                                      |