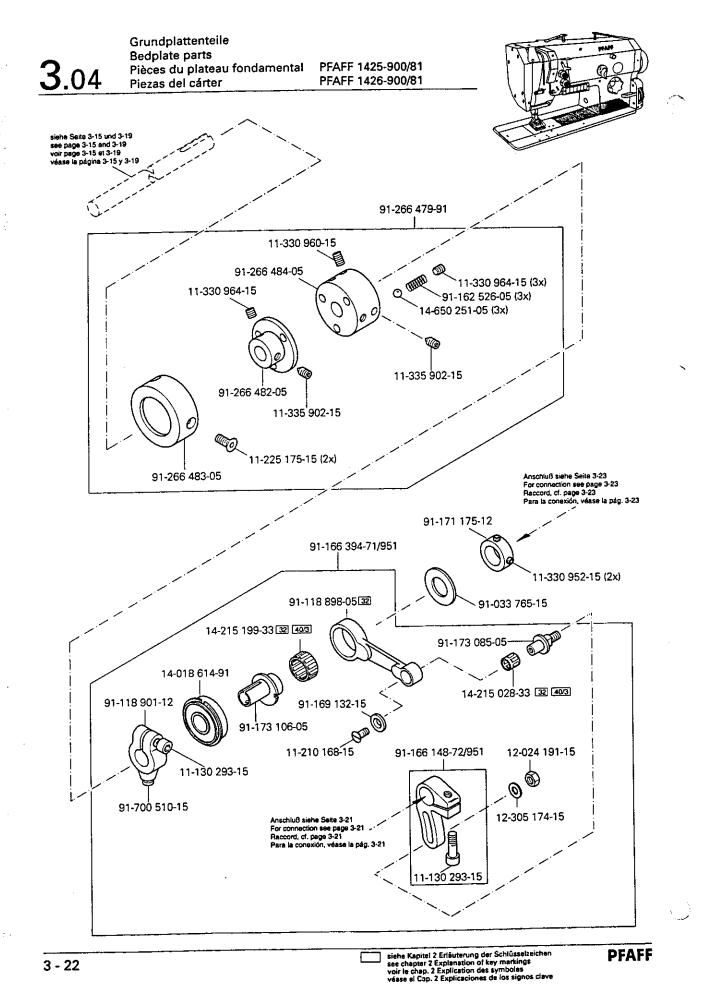

G.M. PFAFF AG Postfach 3020 D-67653 Kaiserslautern

Redaktion/Illustration Verlag Technische Dokumentation Postfach 1106 D-77901 Lahr

|      |                                                                                                                                    | Page<br>Page<br>Página |
|------|------------------------------------------------------------------------------------------------------------------------------------|------------------------|
| 0    | Wichtiger Hinweis<br>Important note<br>Avis important<br>Observación importante                                                    |                        |
| 1    | Vorwort<br>Foreword<br>Avant-propos<br>Notas preliminares                                                                          |                        |
| 2    | Erläuterungen der Schlüsselzeichen<br>Explanation of key markings<br>Explication des symboles<br>Explicaciones de los signos clave | 2 - 1                  |
| 3    | Basismaschine<br>Basic machine<br>Machine de base<br>Máquina básicas                                                               |                        |
| 3.01 | Gehäuseteile<br>Housing sections<br>Parties du corps<br>Piezas del cárter                                                          | 3 - 1                  |
| 3.02 | Kopfteile<br>Needle head parts<br>Pièces de tête<br>Piezas de la cabeza                                                            | 3 - 2                  |
| 3.03 | Armteile<br>Arm parts<br>Pièces de bras<br>Piezas del brazo                                                                        | 3 - 8                  |
| 3.04 | Grundplattenteile<br>Bedplate parts<br>Pièces du plateau fondamental<br>Piezas del cárter                                          | 3 - 13                 |
| 4    | Kanten-Beschneideinrichtung (-731/02)<br>Edge trimmer (-731/02)<br>Couteau (-731/02)<br>Recortador (-731/02)                       | 4 - 1                  |