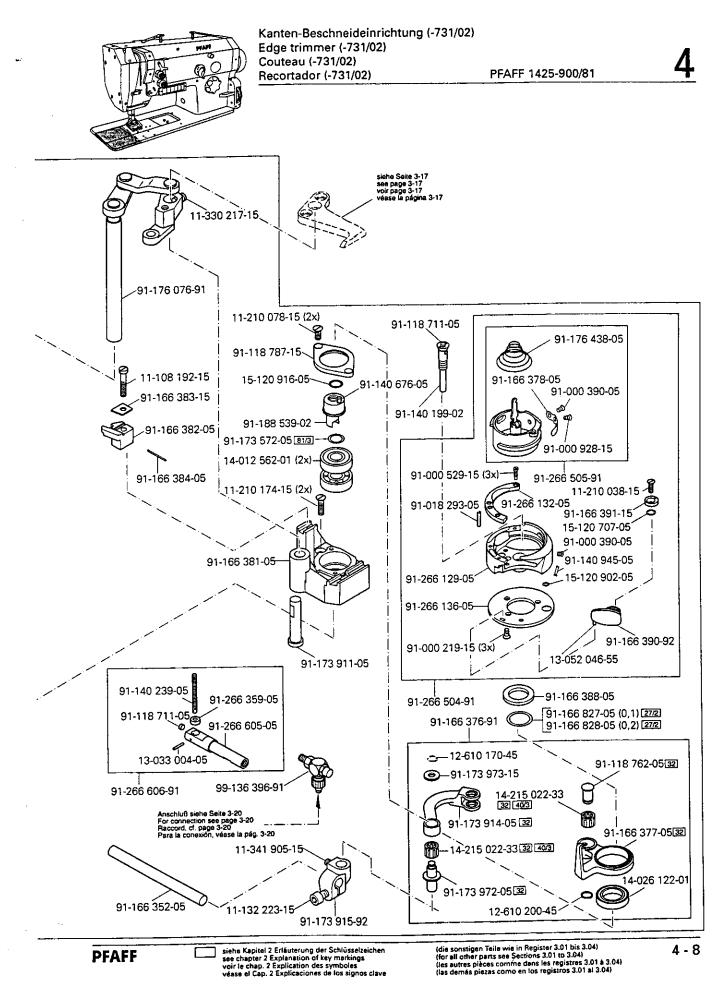

Kanten-Beschneideinrichtung (-731/02) Edge trimmer (-731/02) Couteau (-731/02) Recortador (-731/02)

PFAFF 1425-900/81

Presserfuß-Automatik (-910/04) Automatic presser foot lifter (-910/04) Relève-pied automatique (-910/04) Alzaprensatelas (-910/04)