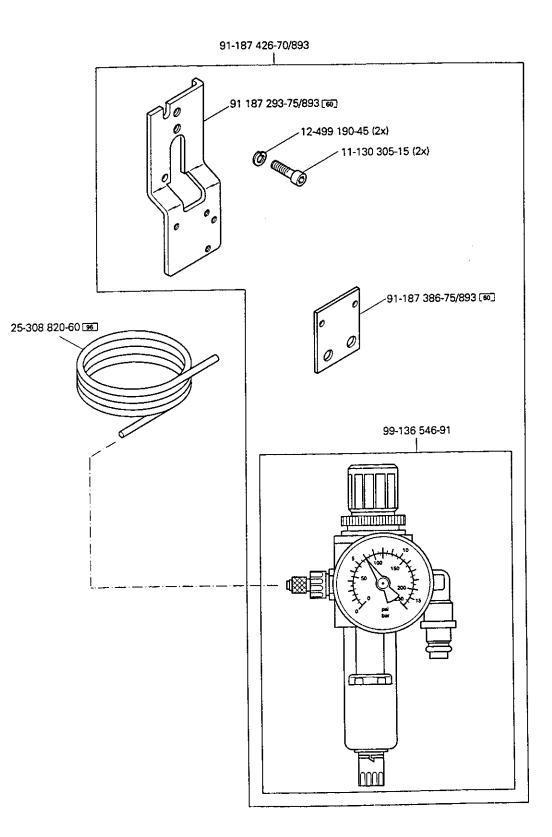

#### PFAFF

-...

.

-----

.

| 5     | Presserfuß-Automatik (-910/04)<br>Automatic presser foot lifter (-910/04)<br>Relève-pied automatique (-910/04)<br>Alzaprensatelas (-910/04) |
|-------|---------------------------------------------------------------------------------------------------------------------------------------------|
| 6     | Verriegelungs-Einrichtung (-911/35)                                                                                                         |
| 7     | Schalteinrichtung (-918/29)                                                                                                                 |
| 8     | Wartungseinheit (-925/03)                                                                                                                   |
| 9     | Spulenfadenvorratwächter (-926/06)                                                                                                          |
| 10    | Pneumatische Ausrüstung                                                                                                                     |
| 11    | Elektrische Ausrüstung<br>Electrical equipment<br>Equipement électrique<br>Equipo eléctrico                                                 |
| 11.01 | Kabelbaum zum Oberteil                                                                                                                      |
| 11.02 | Tastschalter                                                                                                                                |
| 11.03 | Knietaster mit Leitung                                                                                                                      |