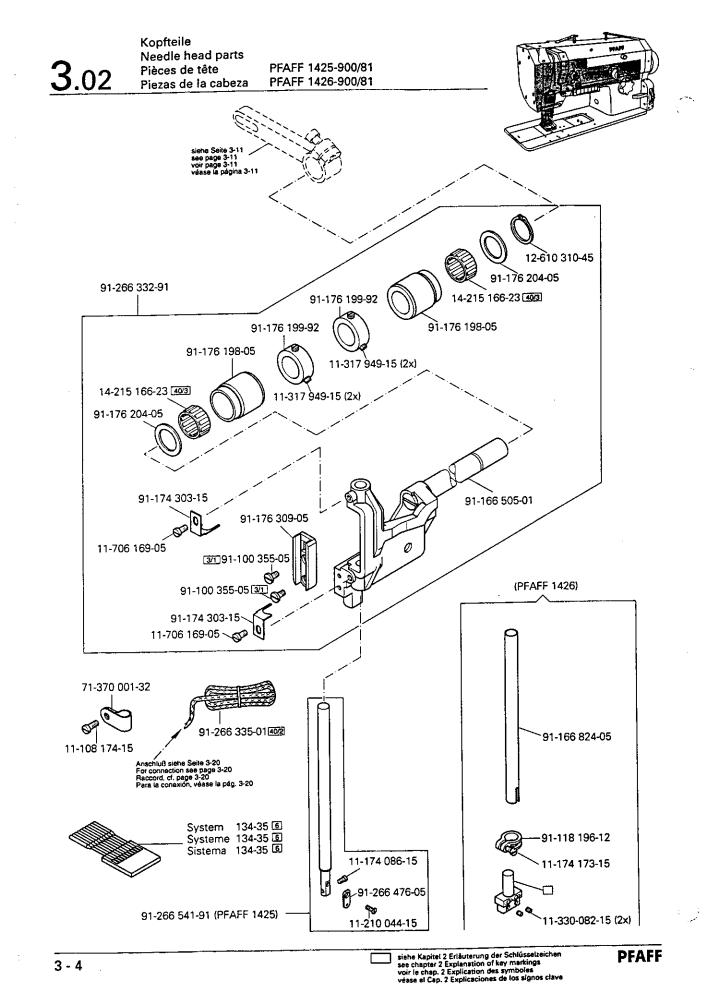

Länge angeben. State length. Préciser longueur. Indiquese la largura.

3.02

PFAFF siehe Kapitel 2 Erläuterung der Schlüsselzeichen see chapter 2 Explanation of kay markings voir 1e chap. 2 Explication des symboles véase el Cap. 2 Explicaciones de los signos clave 3 - 7