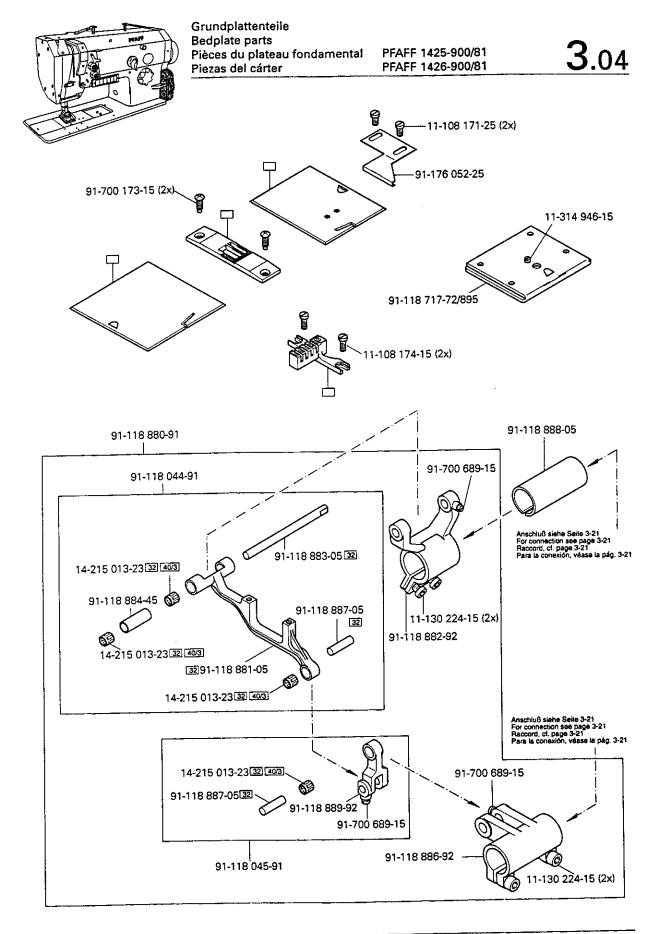

4...

- Alle Teile sind so abgebildet, wie sie in der Maschine funktionsmäßig zusammengehören.
- Gestrichelt dargestellte Teile zeigen angrenzende Teile aus anderen Funktionsgruppen.
- Im oberen Teil der Bildseiten befindet sich eine Gesamtansicht der Maschine.
   Der Einbauort der dargestellten Teile wird durch eine gerasterte Fläche gekennzeichnet.
- Einrahmungen auf den Bildseiten zeigen, aus welchen Einzelteilen sich die Gruppenteile zusammensetzen.
- Die auf den Bildseiten verwendeten Schlüsselzeichen ( ; ; , s usw.) sind im Kapitel "Erläuterungen der Schlüsselzeichen" aufgelistet.
- All parts are illustrated in function groups with the parts which they function together with in the machine.
- Parts illustrated with broken lines are parts from other function groups which border on the illustrated function group.
- The above section of the page of illustrations contains a total view of the machine. The
  place for the installation of the parts pictured here is marked by the grid.
- The framed-in sections on the illustration pages show the individual parts comprising a group.
- Toutes les pièces sont représentées en fonction de leur groupement fonctionnel dans la machine.
- Les pièces hâchurées indiquent les pièces limitrophes de groupes de fonctions différents.
- La partie supérieure des pages de figures comprend une présentation globale de la machine. L'emplacement des pièces représentées est signalé par quadrillages.
- Les parties encadrées sur les pages à illustrations représentent les pièces individuelles formant groupe.
- Todas las piezas están ilustradas tal como aparecen en la máquina para su funcionamiento.
- Las piezas representadas con rayitas muestran piezas colindantes de otros grupos de funciones.
- En la parte superior de las páginas ilustradas se puede ver una vista en conjunto de la máquina. El lugar de montaje de la pieza representada va caracterizada mediante una superficie reticulada.
- Los recuadros en las páginas ilustradas indican las piezas individuales de que se componen los grupos.
- Los signos clave ( , 2; 2; 3 etc.) empleados en las páginas con ilustraciones van listados en el capítulo "Explicaciones de los signos clave".