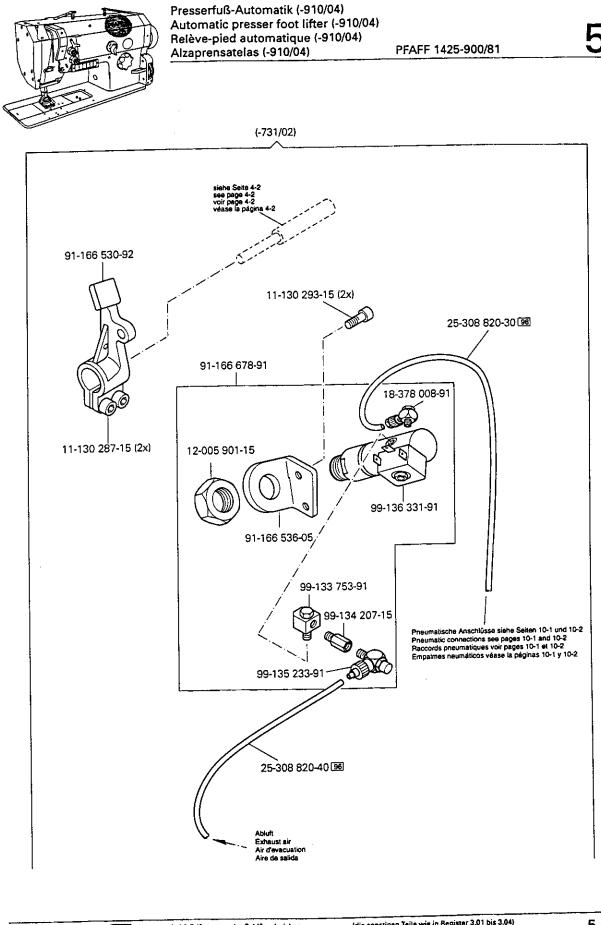

Kanten-Beschneideinrichtung (-731/02) Edge trimmer (-731/02) Couteau (-731/02) Recortador (-731/02)

PFAFF 1425-900/81

Presserfuß-Automatik (-910/04) Automatic presser foot lifter (-910/04) Relève-pied automatique (-910/04) Alzaprensatelas (-910/04)

5

PFAFF 1425-900/81 PFAFF 1426-900/81

5 - 1

(die sonstigen Teile wie in Register 3.01 bis 3.04) (for all other parts see Sections 3.01 to 3.04) (les autres pièces comme dans les registres 3.01 à 3.04) (las demás piezas como en los registros 3.01 al 3.04) siehe Kapitel 2 Erläuterung der Schlüsselzeichen see chapter 2 Explanation of key markings voir le chap. 2 Explication des symboles vésse al Cap. 2 Explicaciones de los signos clave PFAFF