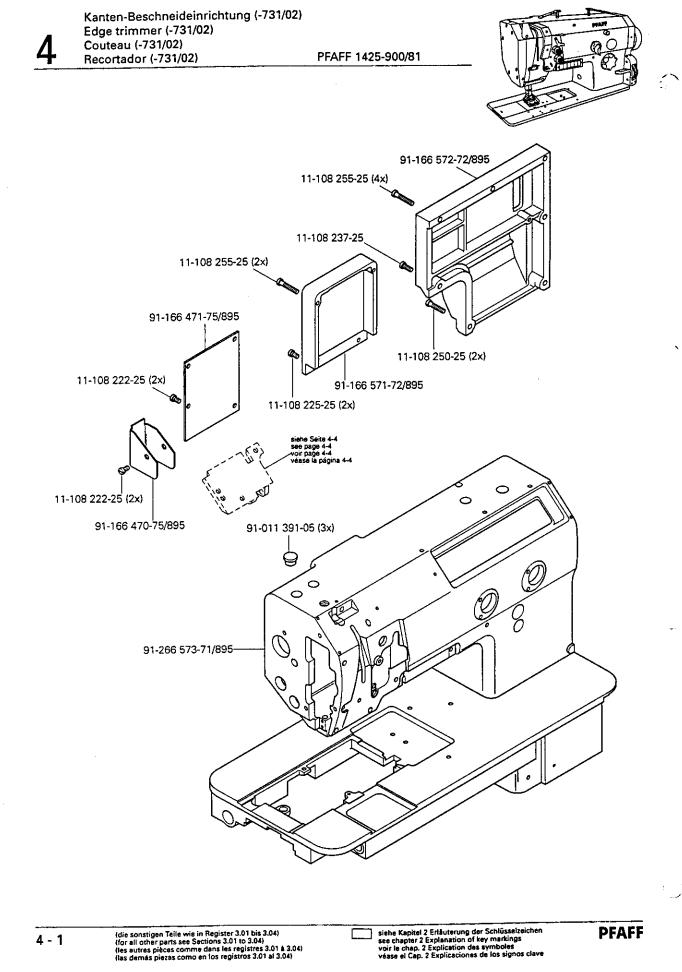

G.M. PFAFF AG Postfach 3020 D-67653 Kaiserslautern

Redaktion/Illustration Verlag Technische Dokumentation Postfach 1106 D-77901 Lahr

|      |                                                                                                                                    | Page<br>Page<br>Página |
|------|------------------------------------------------------------------------------------------------------------------------------------|------------------------|
| 0    | Wichtiger Hinweis<br>Important note<br>Avis important<br>Observación importante                                                    |                        |
| 1    | Vorwort<br>Foreword<br>Avant-propos<br>Notas preliminares                                                                          |                        |
| 2    | Erläuterungen der Schlüsselzeichen<br>Explanation of key markings<br>Explication des symboles<br>Explicaciones de los signos clave | 2 - 1                  |
| 3    | Basismaschine<br>Basic machine<br>Machine de base<br>Máquina básicas                                                               |                        |
| 3.01 | Gehäuseteile<br>Housing sections<br>Parties du corps<br>Piezas del cárter                                                          | 3 - 1                  |
| 3.02 | Kopfteile<br>Needle head parts<br>Pièces de tête<br>Piezas de la cabeza                                                            | 3 - 2                  |
| 3.03 | Armteile<br>Arm parts<br>Pièces de bras<br>Piezas del brazo                                                                        | 3 - 8                  |
| 3.04 | Grundplattenteile<br>Bedplate parts<br>Pièces du plateau fondamental<br>Piezas del cárter                                          | 3 - 13                 |
| 4    | Kanten-Beschneideinrichtung (-731/02)<br>Edge trimmer (-731/02)<br>Couteau (-731/02)<br>Recortador (-731/02)                       | 4 - 1                  |