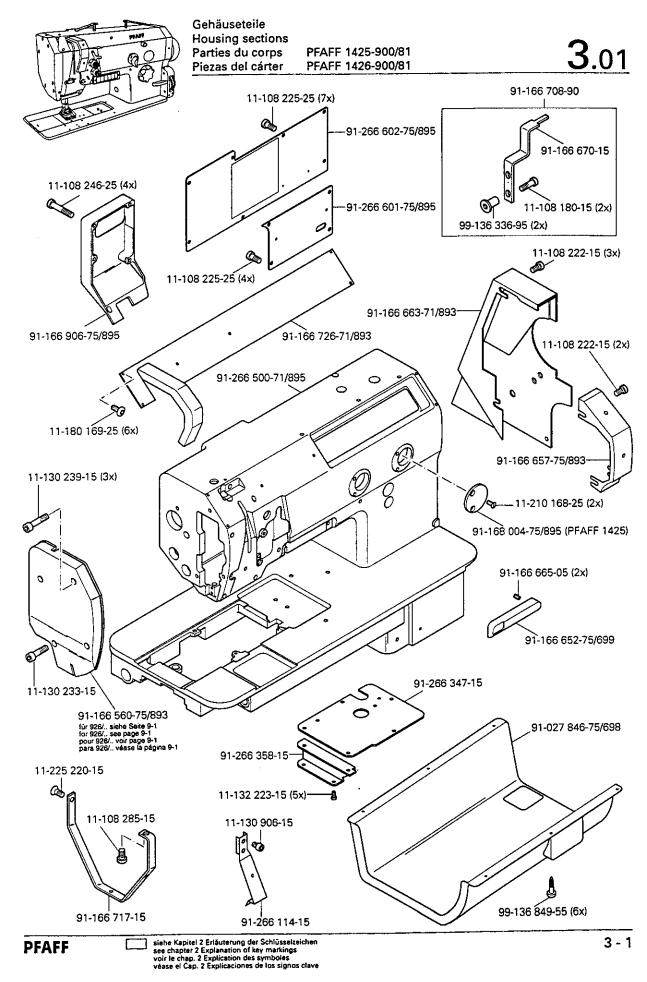

4...

- Alle Teile sind so abgebildet, wie sie in der Maschine funktionsmäßig zusammengehören.
- Gestrichelt dargestellte Teile zeigen angrenzende Teile aus anderen Funktionsgruppen.
- Im oberen Teil der Bildseiten befindet sich eine Gesamtansicht der Maschine.
   Der Einbauort der dargestellten Teile wird durch eine gerasterte Fläche gekennzeichnet.
- Einrahmungen auf den Bildseiten zeigen, aus welchen Einzelteilen sich die Gruppenteile zusammensetzen.
- Die auf den Bildseiten verwendeten Schlüsselzeichen ( ; ; , s usw.) sind im Kapitel "Erläuterungen der Schlüsselzeichen" aufgelistet.
- All parts are illustrated in function groups with the parts which they function together with in the machine.
- Parts illustrated with broken lines are parts from other function groups which border on the illustrated function group.
- The above section of the page of illustrations contains a total view of the machine. The
  place for the installation of the parts pictured here is marked by the grid.
- The framed-in sections on the illustration pages show the individual parts comprising a group.
- Toutes les pièces sont représentées en fonction de leur groupement fonctionnel dans la machine.
- Les pièces hâchurées indiquent les pièces limitrophes de groupes de fonctions différents.
- La partie supérieure des pages de figures comprend une présentation globale de la machine. L'emplacement des pièces représentées est signalé par quadrillages.
- Les parties encadrées sur les pages à illustrations représentent les pièces individuelles formant groupe.
- Todas las piezas están ilustradas tal como aparecen en la máquina para su funcionamiento.
- Las piezas representadas con rayitas muestran piezas colindantes de otros grupos de funciones.
- En la parte superior de las páginas ilustradas se puede ver una vista en conjunto de la máquina. El lugar de montaje de la pieza representada va caracterizada mediante una superficie reticulada.
- Los recuadros en las páginas ilustradas indican las piezas individuales de que se componen los grupos.
- Los signos clave ( , 2; 2; 3 etc.) empleados en las páginas con ilustraciones van listados en el capítulo "Explicaciones de los signos clave".