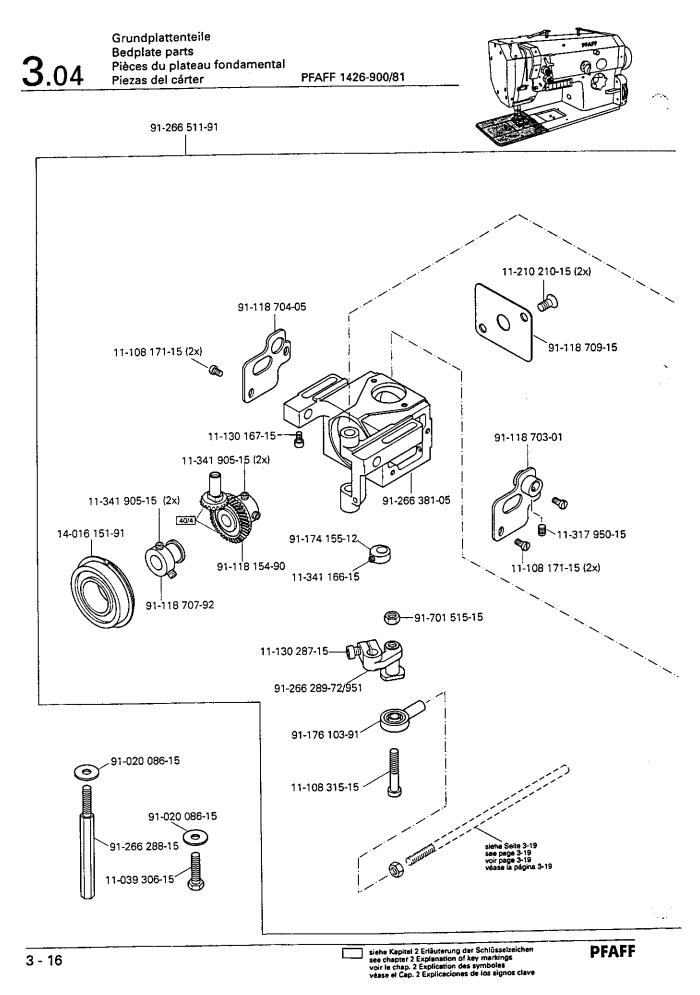

4...

- Alle Teile sind so abgebildet, wie sie in der Maschine funktionsmäßig zusammengehören.
- Gestrichelt dargestellte Teile zeigen angrenzende Teile aus anderen Funktionsgruppen.
- Im oberen Teil der Bildseiten befindet sich eine Gesamtansicht der Maschine.
   Der Einbauort der dargestellten Teile wird durch eine gerasterte Fläche gekennzeichnet.
- Einrahmungen auf den Bildseiten zeigen, aus welchen Einzelteilen sich die Gruppenteile zusammensetzen.
- Die auf den Bildseiten verwendeten Schlüsselzeichen ( ; ; , s usw.) sind im Kapitel "Erläuterungen der Schlüsselzeichen" aufgelistet.
- All parts are illustrated in function groups with the parts which they function together with in the machine.
- Parts illustrated with broken lines are parts from other function groups which border on the illustrated function group.
- The above section of the page of illustrations contains a total view of the machine. The
  place for the installation of the parts pictured here is marked by the grid.
- The framed-in sections on the illustration pages show the individual parts comprising a group.
- Toutes les pièces sont représentées en fonction de leur groupement fonctionnel dans la machine.
- Les pièces hâchurées indiquent les pièces limitrophes de groupes de fonctions différents.
- La partie supérieure des pages de figures comprend une présentation globale de la machine. L'emplacement des pièces représentées est signalé par quadrillages.
- Les parties encadrées sur les pages à illustrations représentent les pièces individuelles formant groupe.
- Todas las piezas están ilustradas tal como aparecen en la máquina para su funcionamiento.
- Las piezas representadas con rayitas muestran piezas colindantes de otros grupos de funciones.
- En la parte superior de las páginas ilustradas se puede ver una vista en conjunto de la máquina. El lugar de montaje de la pieza representada va caracterizada mediante una superficie reticulada.
- Los recuadros en las páginas ilustradas indican las piezas individuales de que se componen los grupos.
- Los signos clave ( , 2; 2; 3 etc.) empleados en las páginas con ilustraciones van listados en el capítulo "Explicaciones de los signos clave".