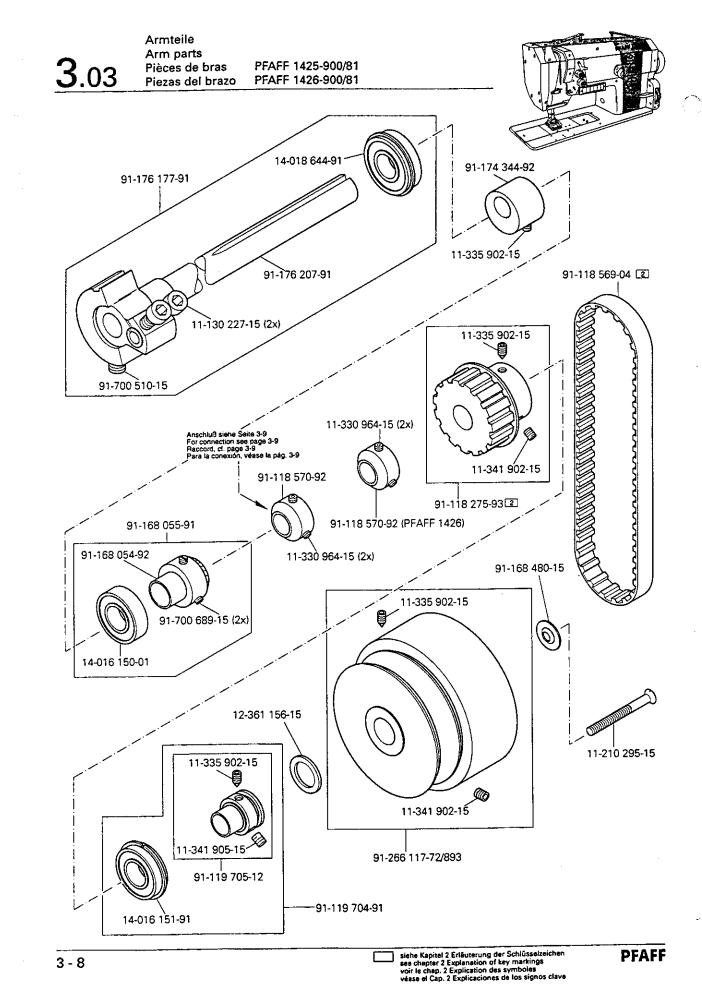

>Grosor del vivo                                                                                                                                                                                                                   |

81/3 Verwendung je nach Bedarf. To be used as required. Utilisation en fonction des besoins. Utilización, según sea necesario.

95/8

X-Werte bei Bestellung angeben Please state x-values on order. Indiquer les valeurs 'x' à la commande. Indiquese en los pedidos los valores 'x'.



Länge angeben. State length. Préciser longueur. Indiquese la largura.













3.02





PFAFF siehe Kapitel 2 Erläuterung der Schlüsselzeichen see chapter 2 Explanation of kay markings voir 1e chap. 2 Explication des symboles véase el Cap. 2 Explicaciones de los signos clave 3 - 7













PFAFF

siehe Kapitel 2 Erläuterung der Schlüsselzeichen see chapter 2 Explanation of key markings voir le Chap. 2 Explication des symboles véase el Cap. 2 Explicaciones de los signos clave











From the library of: Superior Sewing Machine & Supply LLC























Kanten-Beschneideinrichtung (-731/02) Edge trimmer (-731/02) Couteau (-731/02) Recortador (-731/02)

PFAFF 1425-900/81







Presserfuß-Automatik (-910/04) Automatic presser foot lifter (-910/04) Relève-pied automatique (-910/04) Alzaprensatelas (-910/04)

5

PFAFF 1425-900/81 PFAFF 1426-900/81





5 - 1

(die sonstigen Teile wie in Register 3.01 bis 3.04) (for all other parts see Sections 3.01 to 3.04) (les autres pièces comme dans les registres 3.01 à 3.04) (las demás piezas como en los registros 3