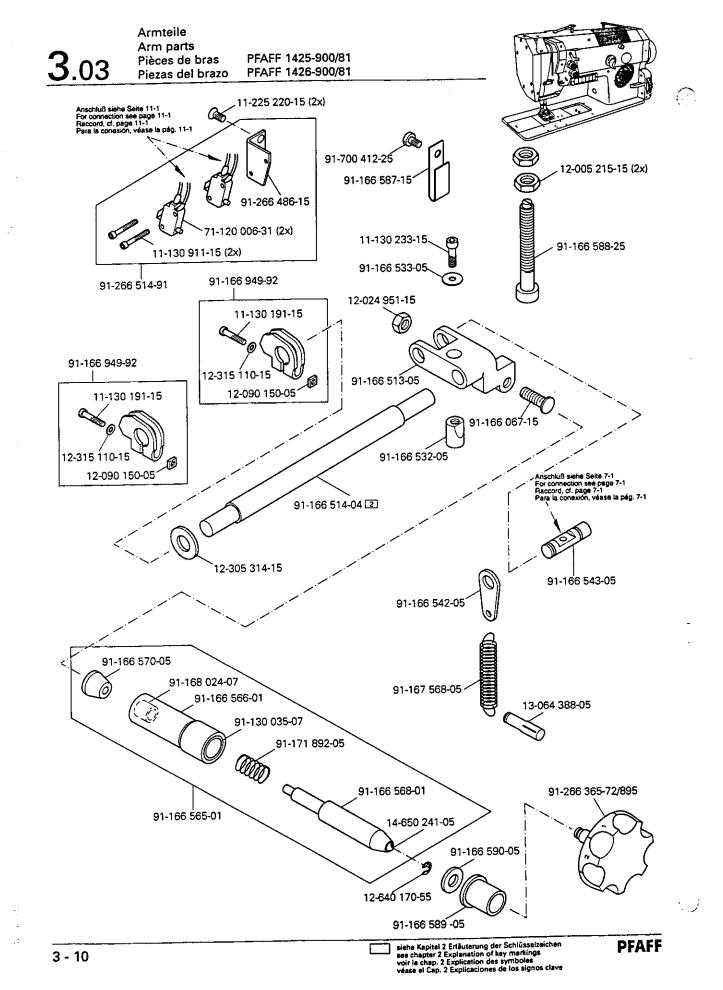

4...

- Alle Teile sind so abgebildet, wie sie in der Maschine funktionsmäßig zusammengehören.
- Gestrichelt dargestellte Teile zeigen angrenzende Teile aus anderen Funktionsgruppen.
- Im oberen Teil der Bildseiten befindet sich eine Gesamtansicht der Maschine.
   Der Einbauort der dargestellten Teile wird durch eine gerasterte Fläche gekennzeichnet.
- Einrahmungen auf den Bildseiten zeigen, aus welchen Einzelteilen sich die Gruppenteile zusammensetzen.
- Die auf den Bildseiten verwendeten Schlüsselzeichen ( ; ; , s usw.) sind im Kapitel "Erläuterungen der Schlüsselzeichen" aufgelistet.
- All parts are illustrated in function groups with the parts which they function together with in the machine.
- Parts illustrated with broken lines are parts from other function groups which border on the illustrated function group.
- The above section of the page of illustrations contains a total view of the machine. The
  place for the installation of the parts pictured here is marked by the grid.
- The framed-in sections on the illustration pages show the individual parts comprising a group.
- Toutes les pièces sont représentées en fonction de leur groupement fonctionnel dans la machine.
- Les pièces hâchurées indiquent les pièces limitrophes de groupes de fonctions différents.
- La partie supérieure des pages de figures comprend une présentation globale de la machine. L'emplacement des pièces représentées est signalé par quadrillages.
- Les parties encadrées sur les pages à illustrations représentent les pièces individuelles formant groupe.
- Todas las piezas están ilustradas tal como aparecen en la máquina para su funcionamiento.
- Las piezas representadas con rayitas muestran piezas colindantes de otros grupos de funciones.
- En la parte superior de las páginas ilustradas se puede ver una vista en conjunto de la máquina. El lugar de montaje de la pieza representada va caracterizada mediante una superficie reticulada.
- Los recuadros en las páginas ilustradas indican las piezas individuales de que se componen los grupos.
- Los signos clave ( , 2; 2; 3 etc.) empleados en las páginas con ilustraciones van listados en el capítulo "Explicaciones de los signos clave".