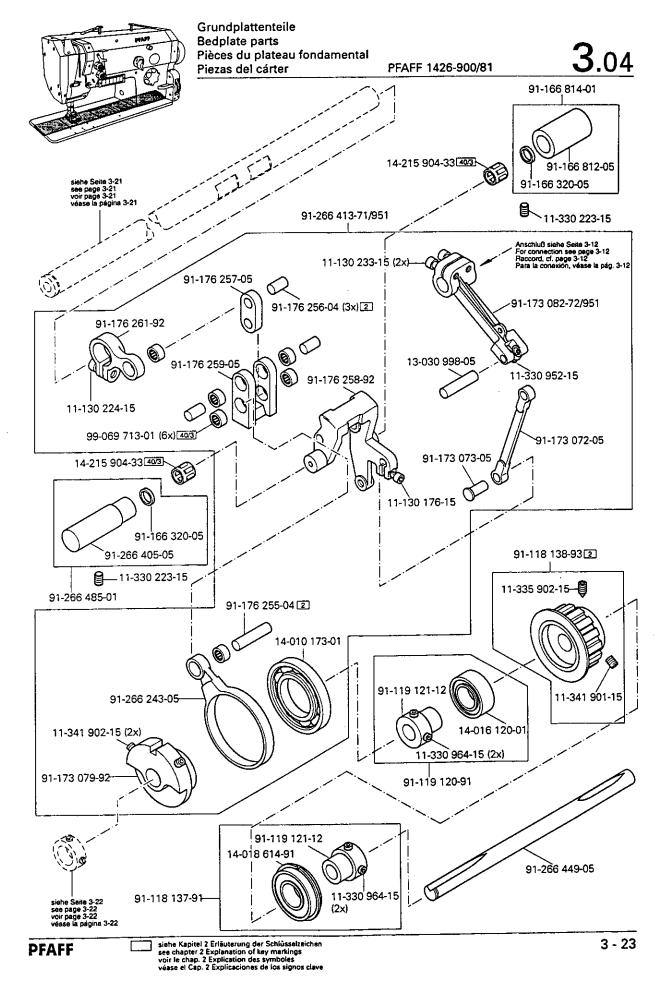

G.M. PFAFF AG Postfach 3020 D-67653 Kaiserslautern

Redaktion/Illustration Verlag Technische Dokumentation Postfach 1106 D-77901 Lahr

|      |                                                                                                                                    | Page<br>Page<br>Página |
|------|------------------------------------------------------------------------------------------------------------------------------------|------------------------|
| 0    | Wichtiger Hinweis<br>Important note<br>Avis important<br>Observación importante                                                    |                        |
| 1    | Vorwort<br>Foreword<br>Avant-propos<br>Notas preliminares                                                                          |                        |
| 2    | Erläuterungen der Schlüsselzeichen<br>Explanation of key markings<br>Explication des symboles<br>Explicaciones de los signos clave | 2 - 1                  |
| 3    | Basismaschine<br>Basic machine<br>Machine de base<br>Máquina básicas                                                               |                        |
| 3.01 | Gehäuseteile<br>Housing sections<br>Parties du corps<br>Piezas del cárter                                                          | 3 - 1                  |
| 3.02 | Kopfteile<br>Needle head parts<br>Pièces de tête<br>Piezas de la cabeza                                                            | 3 - 2                  |
| 3.03 | Armteile<br>Arm parts<br>Pièces de bras<br>Piezas del brazo                                                                        | 3 - 8                  |
| 3.04 | Grundplattenteile<br>Bedplate parts<br>Pièces du plateau fondamental<br>Piezas del cárter                                          | 3 - 13                 |
| 4    | Kanten-Beschneideinrichtung (-731/02)<br>Edge trimmer (-731/02)<br>Couteau (-731/02)<br>Recortador (-731/02)                       | 4 - 1                  |