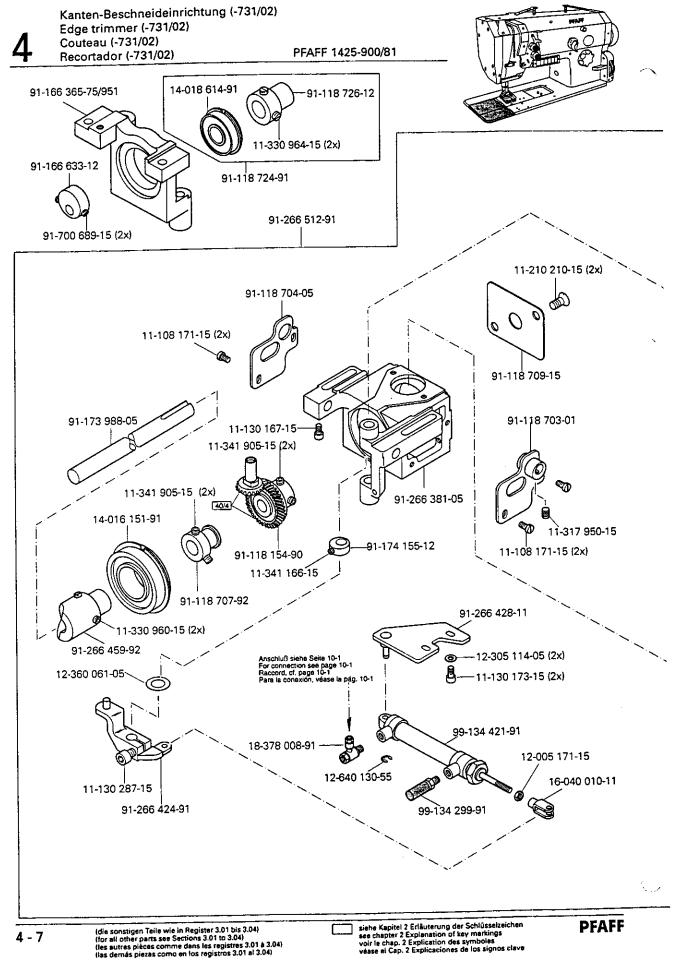

Kanten-Beschneideinrichtung (-731/02) Edge trimmer (-731/02) Couteau (-731/02) Recortador (-731/02)

PFAFF 1425-900/81

Presserfuß-Automatik (-910/04) Automatic presser foot lifter (-910/04) Relève-pied automatique (-910/04) Alzaprensatelas (-910/04)