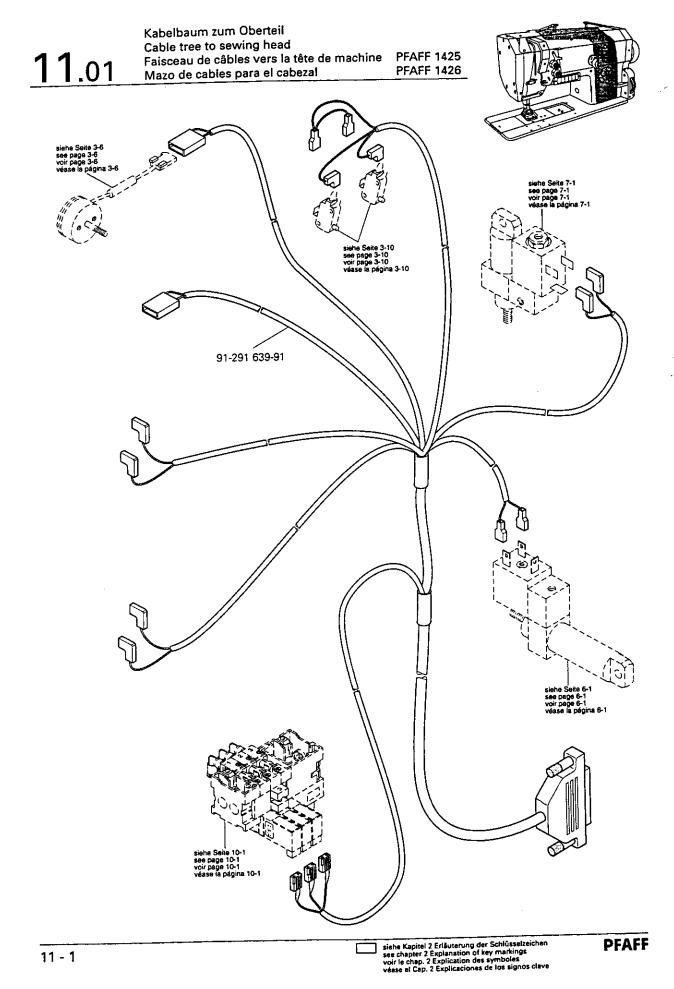

#### PFAFF

-...

.

-----

.

| 5     | Presserfuß-Automatik (-910/04)<br>Automatic presser foot lifter (-910/04)<br>Relève-pied automatique (-910/04)<br>Alzaprensatelas (-910/04) |
|-------|---------------------------------------------------------------------------------------------------------------------------------------------|
| 6     | Verriegelungs-Einrichtung (-911/35)                                                                                                         |
| 7     | Schalteinrichtung (-918/29)                                                                                                                 |
| 8     | Wartungseinheit (-925/03)                                                                                                                   |
| 9     | Spulenfadenvorratwächter (-926/06)                                                                                                          |
| 10    | Pneumatische Ausrüstung                                                                                                                     |
| 11    | Elektrische Ausrüstung<br>Electrical equipment<br>Equipement électrique<br>Equipo eléctrico                                                 |
| 11.01 | Kabelbaum zum Oberteil                                                                                                                      |
| 11.02 | Tastschalter                                                                                                                                |
| 11.03 | Knietaster mit Leitung                                                                                                                      |