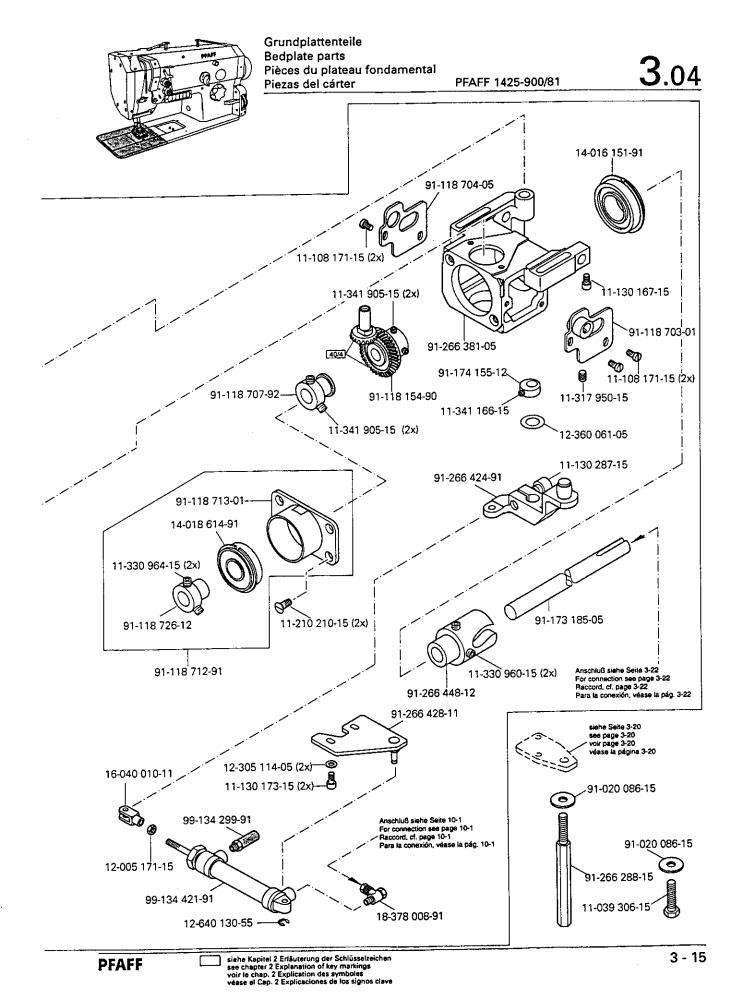

4...

- Alle Teile sind so abgebildet, wie sie in der Maschine funktionsmäßig zusammengehören.
- Gestrichelt dargestellte Teile zeigen angrenzende Teile aus anderen Funktionsgruppen.
- Im oberen Teil der Bildseiten befindet sich eine Gesamtansicht der Maschine.
   Der Einbauort der dargestellten Teile wird durch eine gerasterte Fläche gekennzeichnet.
- Einrahmungen auf den Bildseiten zeigen, aus welchen Einzelteilen sich die Gruppenteile zusammensetzen.
- Die auf den Bildseiten verwendeten Schlüsselzeichen ( ; ; , s usw.) sind im Kapitel "Erläuterungen der Schlüsselzeichen" aufgelistet.
- All parts are illustrated in function groups with the parts which they function together with in the machine.
- Parts illustrated with broken lines are parts from other function groups which border on the illustrated function group.
- The above section of the page of illustrations contains a total view of the machine. The
  place for the installation of the parts pictured here is marked by the grid.
- The framed-in sections on the illustration pages show the individual parts comprising a group.
- Toutes les pièces sont représentées en fonction de leur groupement fonctionnel dans la machine.
- Les pièces hâchurées indiquent les pièces limitrophes de groupes de fonctions différents.
- La partie supérieure des pages de figures comprend une présentation globale de la machine. L'emplacement des pièces représentées est signalé par quadrillages.
- Les parties encadrées sur les pages à illustrations représentent les pièces individuelles formant groupe.
- Todas las piezas están ilustradas tal como aparecen en la máquina para su funcionamiento.
- Las piezas representadas con rayitas muestran piezas colindantes de otros grupos de funciones.
- En la parte superior de las páginas ilustradas se puede ver una vista en conjunto de la máquina. El lugar de montaje de la pieza representada va caracterizada mediante una superficie reticulada.
- Los recuadros en las páginas ilustradas indican las piezas individuales de que se componen los grupos.
- Los signos clave ( , 2; 2; 3 etc.) empleados en las páginas con ilustraciones van listados en el capítulo "Explicaciones de los signos clave".