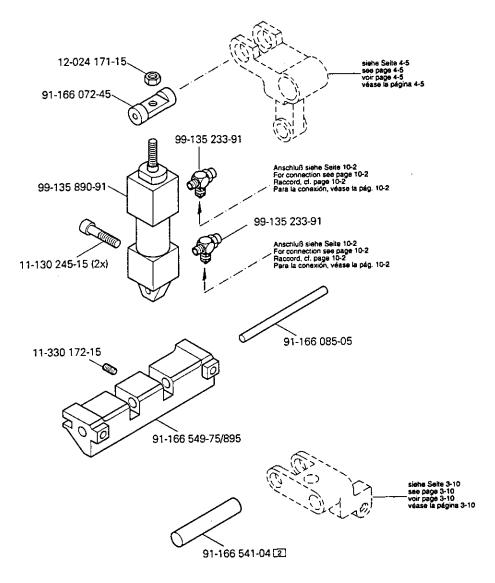

Kanten-Beschneideinrichtung (-731/02) Edge trimmer (-731/02) Couteau (-731/02) Recortador (-731/02)

PFAFF 1425-900/81

Presserfuß-Automatik (-910/04) Automatic presser foot lifter (-910/04) Relève-pied automatique (-910/04) Alzaprensatelas (-910/04)

5

PFAFF 1425-900/81 PFAFF 1426-900/81

5 - 1

(die sonstigen Teile wie in Register 3.01 bis 3.04) (for all other parts see Sections 3.01 to 3.04) (les autres pièces comme dans les registres 3.01 à 3.04) (las demás piezas como en los registros 3.01 al 3.04) siehe Kapitel 2 Erläuterung der Schlüsselzeichen see chapter 2 Explanation of key markings voir le chap. 2 Explication des symboles vésse al Cap. 2 Explicaciones de los signos clave PFAFF