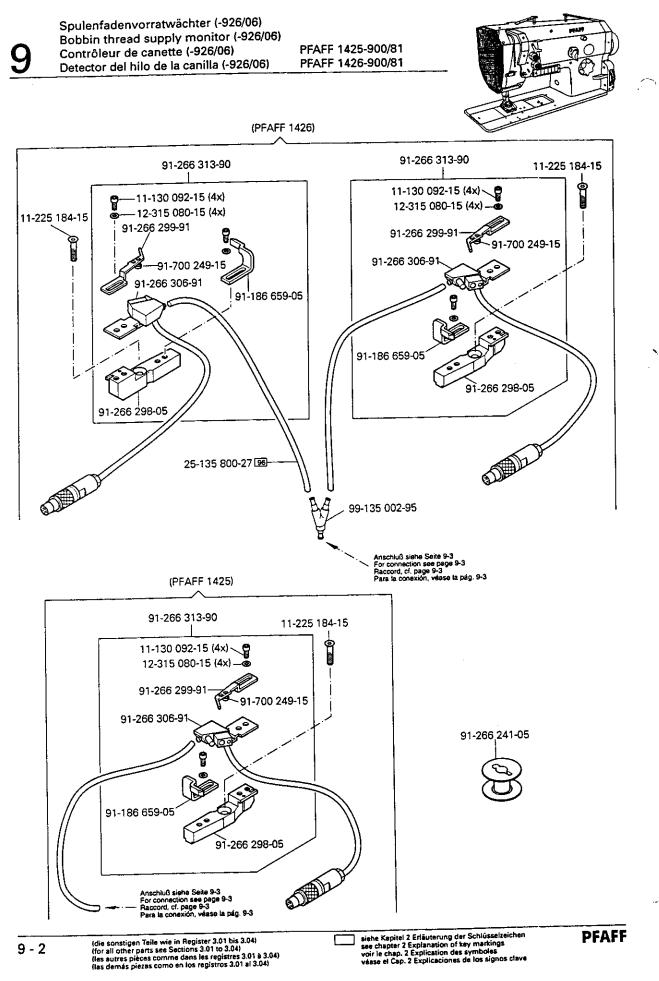

#### PFAFF

-...

.

-----

.

| 5     | Presserfuß-Automatik (-910/04)<br>Automatic presser foot lifter (-910/04)<br>Relève-pied automatique (-910/04)<br>Alzaprensatelas (-910/04) |
|-------|---------------------------------------------------------------------------------------------------------------------------------------------|
| 6     | Verriegelungs-Einrichtung (-911/35)                                                                                                         |
| 7     | Schalteinrichtung (-918/29)                                                                                                                 |
| 8     | Wartungseinheit (-925/03)                                                                                                                   |
| 9     | Spulenfadenvorratwächter (-926/06)                                                                                                          |
| 10    | Pneumatische Ausrüstung                                                                                                                     |
| 11    | Elektrische Ausrüstung<br>Electrical equipment<br>Equipement électrique<br>Equipo eléctrico                                                 |
| 11.01 | Kabelbaum zum Oberteil                                                                                                                      |
| 11.02 | Tastschalter                                                                                                                                |
| 11.03 | Knietaster mit Leitung                                                                                                                      |