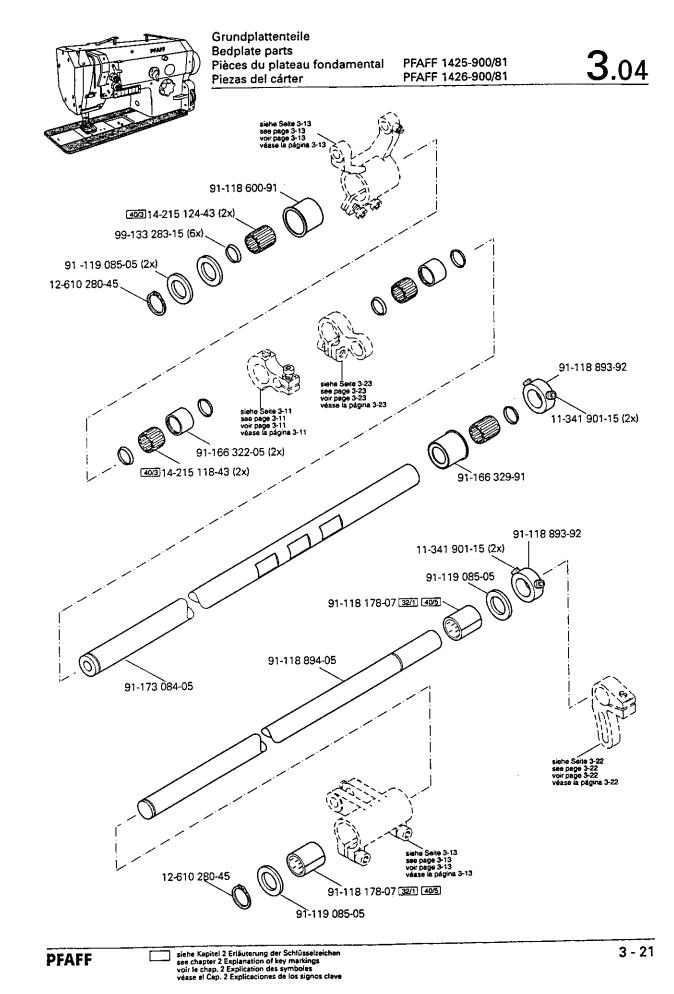

4...

- Alle Teile sind so abgebildet, wie sie in der Maschine funktionsmäßig zusammengehören.
- Gestrichelt dargestellte Teile zeigen angrenzende Teile aus anderen Funktionsgruppen.
- Im oberen Teil der Bildseiten befindet sich eine Gesamtansicht der Maschine.
   Der Einbauort der dargestellten Teile wird durch eine gerasterte Fläche gekennzeichnet.
- Einrahmungen auf den Bildseiten zeigen, aus welchen Einzelteilen sich die Gruppenteile zusammensetzen.
- Die auf den Bildseiten verwendeten Schlüsselzeichen ( ; ; , s usw.) sind im Kapitel "Erläuterungen der Schlüsselzeichen" aufgelistet.
- All parts are illustrated in function groups with the parts which they function together with in the machine.
- Parts illustrated with broken lines are parts from other function groups which border on the illustrated function group.
- The above section of the page of illustrations contains a total view of the machine. The
  place for the installation of the parts pictured here is marked by the grid.
- The framed-in sections on the illustration pages show the individual parts comprising a group.
- Toutes les pièces sont représentées en fonction de leur groupement fonctionnel dans la machine.
- Les pièces hâchurées indiquent les pièces limitrophes de groupes de fonctions différents.
- La partie supérieure des pages de figures comprend une présentation globale de la machine. L'emplacement des pièces représentées est signalé par quadrillages.
- Les parties encadrées sur les pages à illustrations représentent les pièces individuelles formant groupe.
- Todas las piezas están ilustradas tal como aparecen en la máquina para su funcionamiento.
- Las piezas representadas con rayitas muestran piezas colindantes de otros grupos de funciones.
- En la parte superior de las páginas ilustradas se puede ver una vista en conjunto de la máquina. El lugar de montaje de la pieza representada va caracterizada mediante una superficie reticulada.
- Los recuadros en las páginas ilustradas indican las piezas individuales de que se componen los grupos.
- Los signos clave ( , 2; 2; 3 etc.) empleados en las páginas con ilustraciones van listados en el capítulo "Explicaciones de los signos clave".