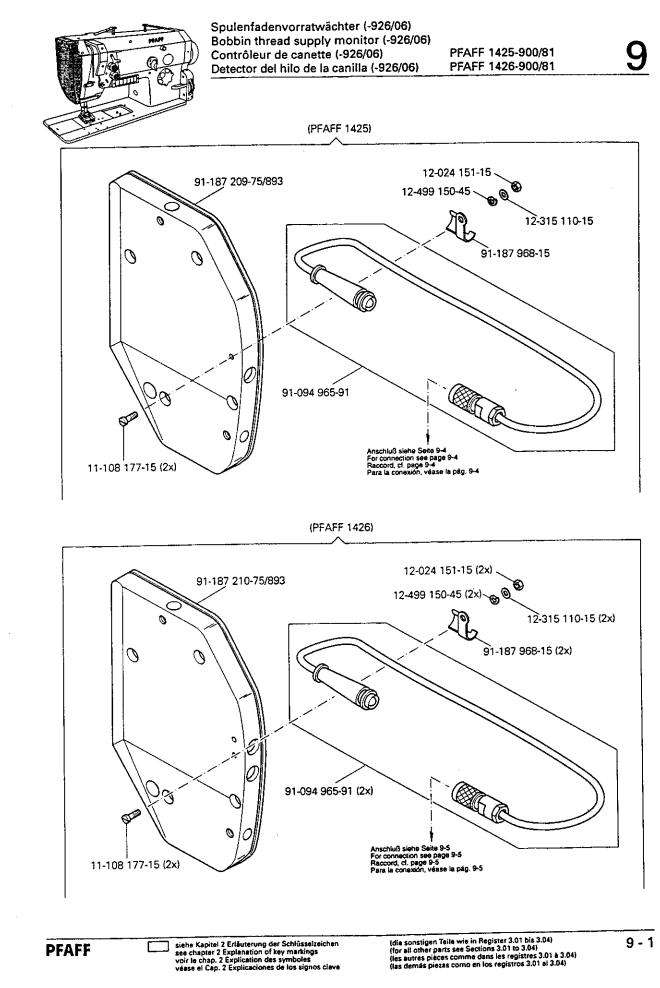

#### PFAFF

-...

.

-----

.

| 5     | Presserfuß-Automatik (-910/04)<br>Automatic presser foot lifter (-910/04)<br>Relève-pied automatique (-910/04)<br>Alzaprensatelas (-910/04) |
|-------|---------------------------------------------------------------------------------------------------------------------------------------------|
| 6     | Verriegelungs-Einrichtung (-911/35)                                                                                                         |
| 7     | Schalteinrichtung (-918/29)                                                                                                                 |
| 8     | Wartungseinheit (-925/03)                                                                                                                   |
| 9     | Spulenfadenvorratwächter (-926/06)                                                                                                          |
| 10    | Pneumatische Ausrüstung                                                                                                                     |
| 11    | Elektrische Ausrüstung<br>Electrical equipment<br>Equipement électrique<br>Equipo eléctrico                                                 |
| 11.01 | Kabelbaum zum Oberteil                                                                                                                      |
| 11.02 | Tastschalter                                                                                                                                |
| 11.03 | Knietaster mit Leitung                                                                                                                      |