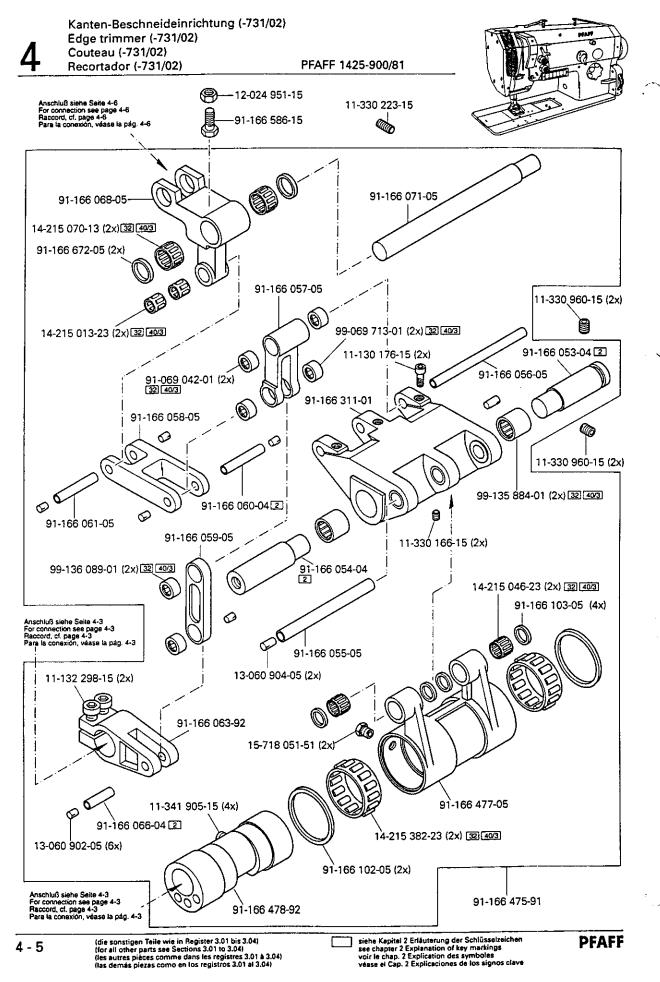

Kanten-Beschneideinrichtung (-731/02) Edge trimmer (-731/02) Couteau (-731/02) Recortador (-731/02)

PFAFF 1425-900/81

Presserfuß-Automatik (-910/04) Automatic presser foot lifter (-910/04) Relève-pied automatique (-910/04) Alzaprensatelas (-910/04)