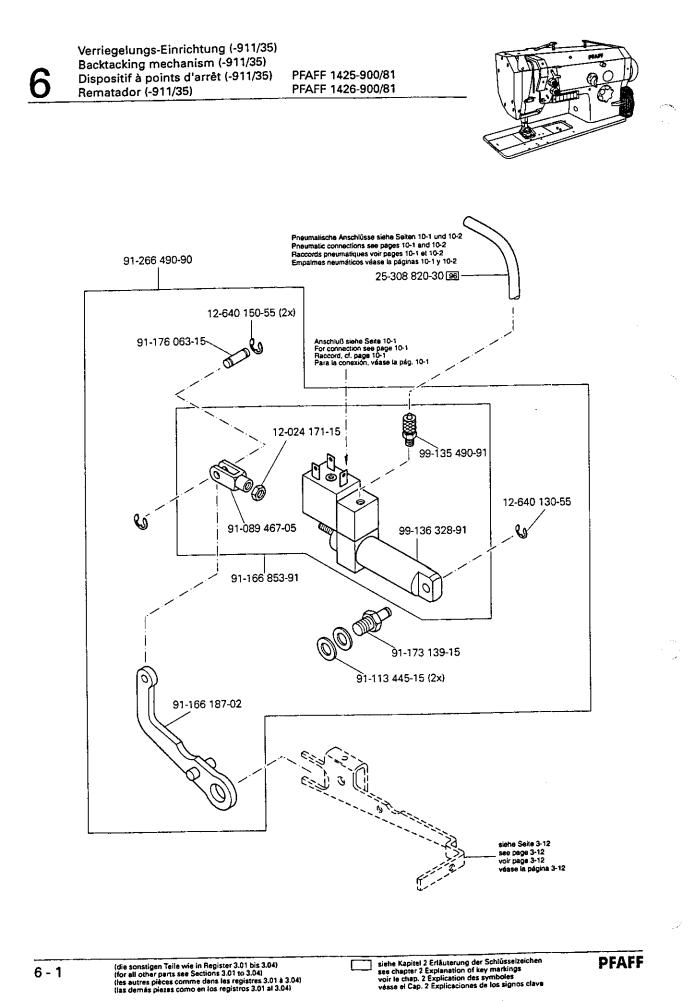

ſ

PFAFF

×...

siehe Kapitel 2 Erläuterung der Schlüssetzeichen see chapter 2 Explanation of key markings voir 1e chap. 2 Explication des symboles vésse el Cap. 2 Explicaciones de los signos clave (die sonstigen Teile wie in Register 3.01 bis 3.04) (for all other parts see Sections 3.01 to 3.04) (les autres pièces comme dans les registres 3.01 à 3.04) (las demàs piezas como en los registros 3.01 al 3.04)