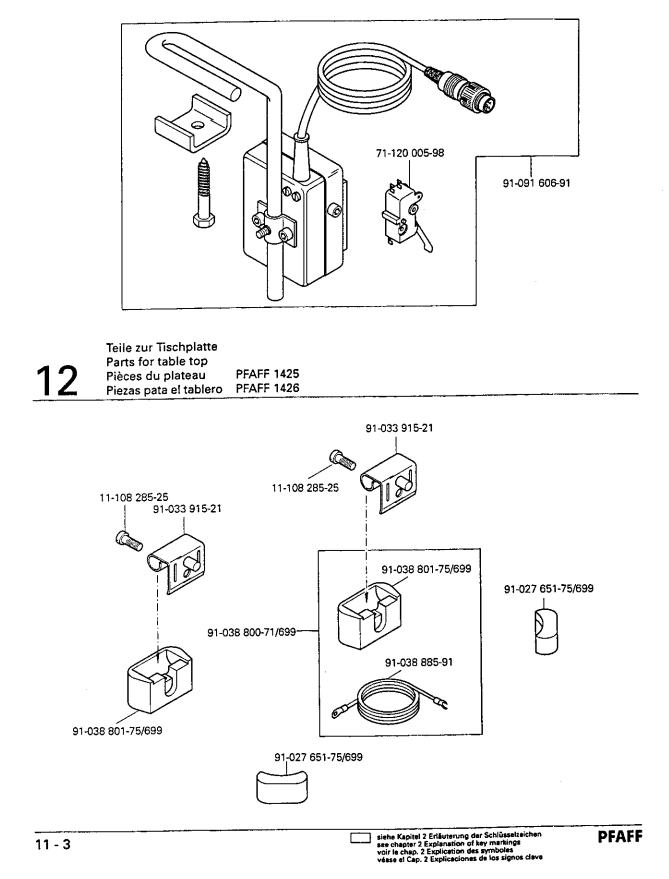

#### PFAFF

...**,** 

· · · ·

.

•••.

| 12    | Teile zur Tischplatte                                                                                                                                   |
|-------|---------------------------------------------------------------------------------------------------------------------------------------------------------|
| 13    | Garnrollenständer                                                                                                                                       |
| 14    | Einstellehren                                                                                                                                           |
| 15    | Keilriemen                                                                                                                                              |
| 16    | Schmiermittel-Übersicht                                                                                                                                 |
| 17    | Index (Teilenummern / Seitenzahlen)                                                                                                                     |
| 18    | Unterklassen-Ausstattung<br>Subclass parts<br>Composition des sous-classes<br>Composición de las subclases                                              |
| 18.01 | Unterklassen-Übersicht (PFAFF 1425) 18 - 1<br>Table of subclasses (PFAFF 1425)<br>Table de sous-classes (PFAFF 1425)<br>Table de subclases (PFAFF 1425) |
| 18.02 | Nähwerkzeuge (PFAFF 1425)                                                                                                                               |