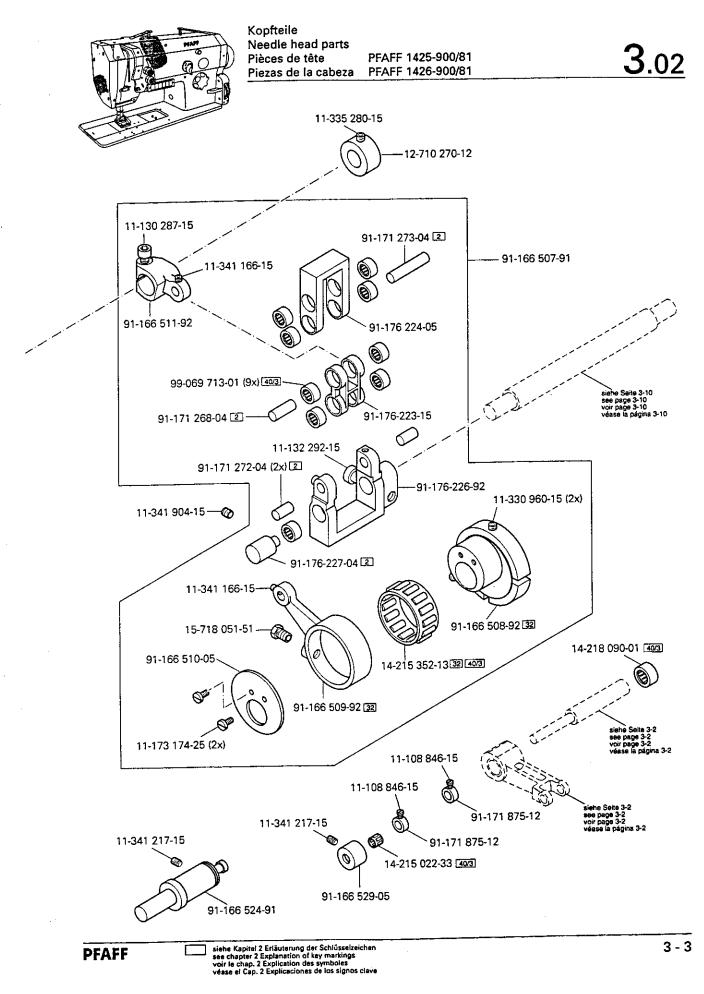

Länge angeben. State length. Préciser longueur. Indiquese la largura.

3.02

PFAFF siehe Kapitel 2 Erläuterung der Schlüsselzeichen see chapter 2 Explanation of kay markings voir 1e chap. 2 Explication des symboles véase el Cap. 2 Explicaciones de los signos clave 3 - 7