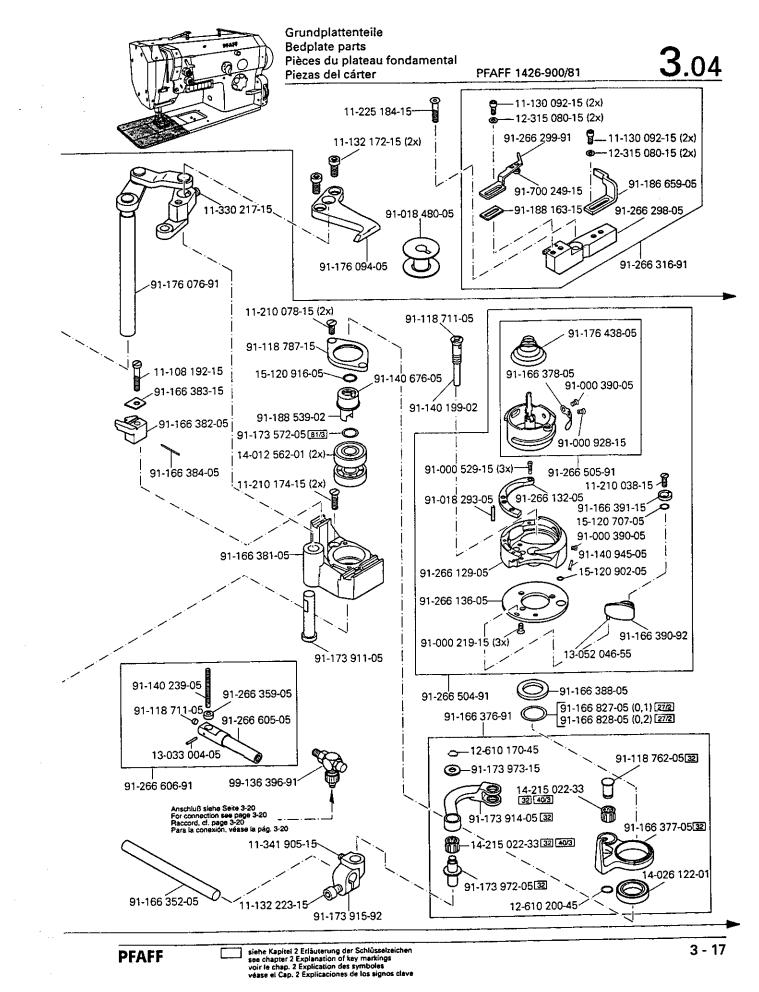

4...

- Alle Teile sind so abgebildet, wie sie in der Maschine funktionsmäßig zusammengehören.
- Gestrichelt dargestellte Teile zeigen angrenzende Teile aus anderen Funktionsgruppen.
- Im oberen Teil der Bildseiten befindet sich eine Gesamtansicht der Maschine.
   Der Einbauort der dargestellten Teile wird durch eine gerasterte Fläche gekennzeichnet.
- Einrahmungen auf den Bildseiten zeigen, aus welchen Einzelteilen sich die Gruppenteile zusammensetzen.
- Die auf den Bildseiten verwendeten Schlüsselzeichen ( ; ; , s usw.) sind im Kapitel "Erläuterungen der Schlüsselzeichen" aufgelistet.
- All parts are illustrated in function groups with the parts which they function together with in the machine.
- Parts illustrated with broken lines are parts from other function groups which border on the illustrated function group.
- The above section of the page of illustrations contains a total view of the machine. The
  place for the installation of the parts pictured here is marked by the grid.
- The framed-in sections on the illustration pages show the individual parts comprising a group.
- Toutes les pièces sont représentées en fonction de leur groupement fonctionnel dans la machine.
- Les pièces hâchurées indiquent les pièces limitrophes de groupes de fonctions différents.
- La partie supérieure des pages de figures comprend une présentation globale de la machine. L'emplacement des pièces représentées est signalé par quadrillages.
- Les parties encadrées sur les pages à illustrations représentent les pièces individuelles formant groupe.
- Todas las piezas están ilustradas tal como aparecen en la máquina para su funcionamiento.
- Las piezas representadas con rayitas muestran piezas colindantes de otros grupos de funciones.
- En la parte superior de las páginas ilustradas se puede ver una vista en conjunto de la máquina. El lugar de montaje de la pieza representada va caracterizada mediante una superficie reticulada.
- Los recuadros en las páginas ilustradas indican las piezas individuales de que se componen los grupos.
- Los signos clave ( , 2; 2; 3 etc.) empleados en las páginas con ilustraciones van listados en el capítulo "Explicaciones de los signos clave".