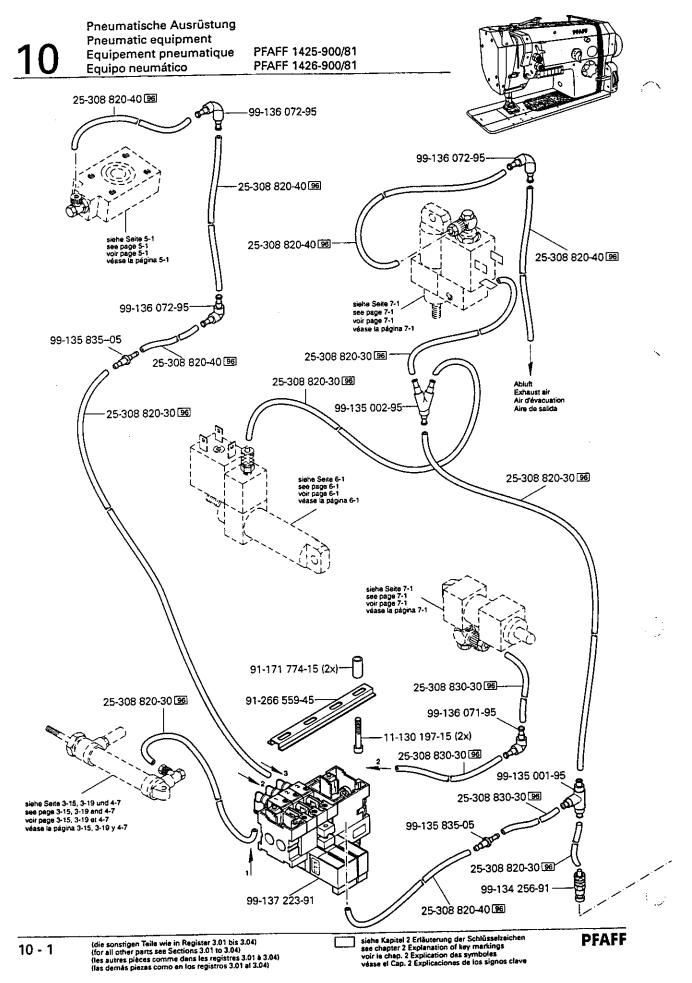

#### PFAFF

-...

.

-----

.

| 5     | Presserfuß-Automatik (-910/04)<br>Automatic presser foot lifter (-910/04)<br>Relève-pied automatique (-910/04)<br>Alzaprensatelas (-910/04) |
|-------|---------------------------------------------------------------------------------------------------------------------------------------------|
| 6     | Verriegelungs-Einrichtung (-911/35)                                                                                                         |
| 7     | Schalteinrichtung (-918/29)                                                                                                                 |
| 8     | Wartungseinheit (-925/03)                                                                                                                   |
| 9     | Spulenfadenvorratwächter (-926/06)                                                                                                          |
| 10    | Pneumatische Ausrüstung                                                                                                                     |
| 11    | Elektrische Ausrüstung<br>Electrical equipment<br>Equipement électrique<br>Equipo eléctrico                                                 |
| 11.01 | Kabelbaum zum Oberteil                                                                                                                      |
| 11.02 | Tastschalter                                                                                                                                |
| 11.03 | Knietaster mit Leitung                                                                                                                      |